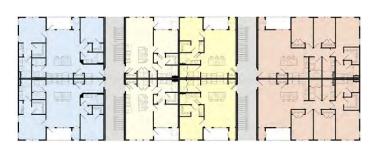

## **EMBLEM RIVERSIDE**

Client: Quarterra

Location: Lithia Springs, GA

Product Type: Multifamily Garden Apartments and Clubhouse

Services: Architecture, Land Planning

Total Units: 320

Unit Size: 737 to 1,719 sf Site Size: 18.4 Acres Density: 17.39 du/ac