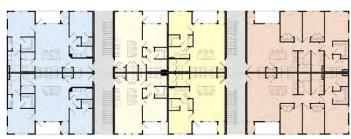

## **EMBLEM GATEWAY**

Client: Quarterra Location: Denver, CO

Product Type: Multifamily Garden Apartments and Clubhouse

Services: Architecture, Land Planning

Total Units: 240

Unit Size: 738 sf to 1,434 sf Site Size: 9.42 Acres Density: 25.5 du/ac