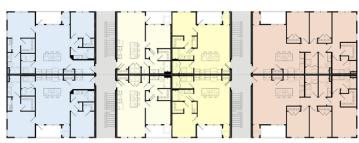

## **EMBLEM OSWEGO**

Client: Quarterra Location: Oswego, IL

Product Type: Multifamily Garden Apartments and Clubhouse

Services: Architecture, Land Planning

Total Units: 312

Unit Size: 738 sf to 1,194 sf Site Size: 19.04 Acres Density: 16.4 du/ac

## **EMBLEM RIVERSIDE**

Client: Quarterra

Location: Lithia Springs, GA

Product Type: Multifamily Garden Apartments and Clubhouse

Services: Architecture, Land Planning

Total Units: 320

Unit Size: 737 to 1,719 sf Site Size: 18.4 Acres Density: 17.39 du/ac

## **EMBLEM SHAKOPEE**

Client: Quarterra

Location: Shakopee, MN

Product Type: Multifamily Garden Apartments and Clubhouse

Services: Architecture, Land Planning

Total Units: 288

Unit Size: 738 sf to 1,434 sf Site Size: 15.4 Acres

Density: 18.7 du/ac

## **EMBLEM GATEWAY**

Client: Quarterra Location: Denver, CO

Product Type: Multifamily Garden Apartments and Clubhouse

Services: Architecture, Land Planning

Total Units: 240

Unit Size: 738 sf to 1,434 sf Site Size: 9.42 Acres Density: 25.5 du/ac