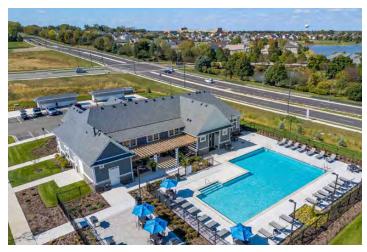

## **EMBLEM OSWEGO**

Client: Quarterra Location: Oswego, IL

Product Type: Multifamily Garden Apartments and Clubhouse

Services: Architecture, Land Planning

Total Units: 312

Unit Size: 738 sf to 1,194 sf Site Size: 19.04 Acres Density: 16.4 du/ac