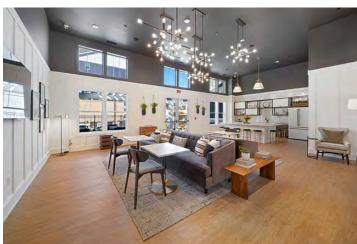

## **EMBLEM RIVERSIDE**

Client: Quarterra

Location: Lithia Springs, GA

Product Type: Multifamily Garden Apartments and Clubhouse

Services: Architecture, Land Planning

Total Units: 320

Unit Size: 737 to 1,719 sf Site Size: 18.4 Acres Density: 17.39 du/ac