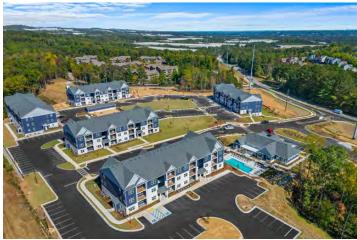

## **EMBLEM RIVERSIDE**

Client: Quarterra

Location: Lithia Springs, GA

Product Type: Multifamily Garden Apartments and Clubhouse

Services: Architecture, Land Planning

Total Units: 320

Unit Size: 737 to 1,719 sf Site Size: 18.4 Acres Density: 17.39 du/ac