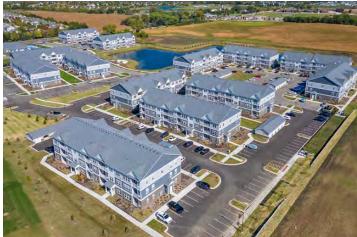

## **EMBLEM SHAKOPEE**

Client: Quarterra

Location: Shakopee, MN

Product Type: Multifamily Garden Apartments and Clubhouse

Services: Architecture, Land Planning

Total Units: 288

Unit Size: 738 sf to 1,434 sf Site Size: 15.4 Acres

Density: 18.7 du/ac