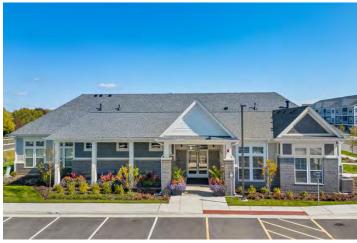

## **EMBLEM SHAKOPEE**

Client: Quarterra

Location: Shakopee, MN

Product Type: Multifamily Garden Apartments and Clubhouse

Services: Architecture, Land Planning

Total Units: 288

Unit Size: 738 sf to 1,434 sf Site Size: 15.4 Acres

Density: 18.7 du/ac