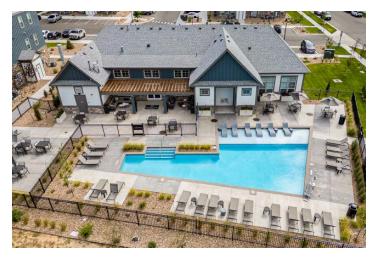

## **EMBLEM OSWEGO**

Client: Quarterra Location: Oswego, IL

Product Type: Multifamily Garden Apartments and Clubhouse

Services: Architecture, Land Planning

Total Units: 312

Unit Size: 738 sf to 1,194 sf Site Size: 19.04 Acres Density: 16.4 du/ac

## **EMBLEM RIVERSIDE**

Client: Quarterra

Location: Lithia Springs, GA

Product Type: Multifamily Garden Apartments and Clubhouse

Services: Architecture, Land Planning

Total Units: 320

Unit Size: 737 to 1,719 sf Site Size: 18.4 Acres Density: 17.39 du/ac

## **EMBLEM SHAKOPEE**

Client: Quarterra

Location: Shakopee, MN

Product Type: Multifamily Garden Apartments and Clubhouse

Services: Architecture, Land Planning

Total Units: 288

Unit Size: 738 sf to 1,434 sf Site Size: 15.4 Acres

Density: 18.7 du/ac

## **EMBLEM GATEWAY**

Client: Quarterra Location: Denver, CO

Product Type: Multifamily Garden Apartments and Clubhouse

Services: Architecture, Land Planning

Total Units: 240

Unit Size: 738 sf to 1,434 sf Site Size: 9.42 Acres Density: 25.5 du/ac