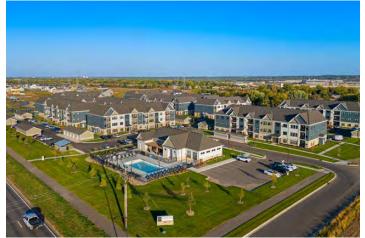

## **EMBLEM SHAKOPEE**

Client: Quarterra

Location: Shakopee, MN

Product Type: Multifamily Garden Apartments and Clubhouse

Services: Architecture, Land Planning

Total Units: 288

Unit Size: 738 sf to 1,434 sf Site Size: 15.4 Acres

Density: 18.7 du/ac