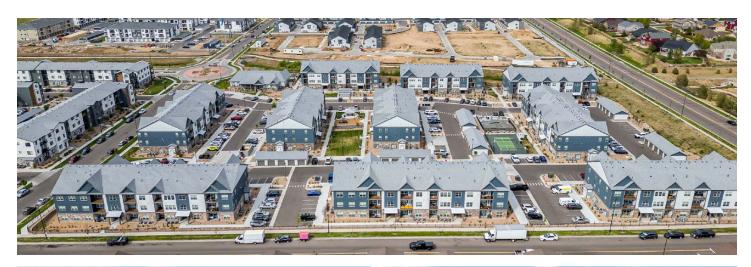

## **EMBLEM GATEWAY**

Client: Quarterra Location: Denver, CO

Product Type: Multifamily Garden Apartments and Clubhouse

Services: Architecture, Land Planning

Total Units: 240

Unit Size: 738 sf to 1,434 sf Site Size: 9.42 Acres Density: 25.5 du/ac