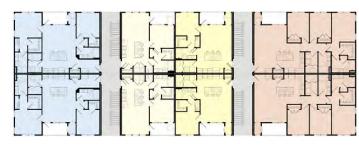

## **EMBLEM SHAKOPEE**

Client: Quarterra

Location: Shakopee, MN

Product Type: Multifamily Garden Apartments and Clubhouse

Services: Architecture, Land Planning

Total Units: 288

Unit Size: 738 sf to 1,434 sf Site Size: 15.4 Acres

Density: 18.7 du/ac