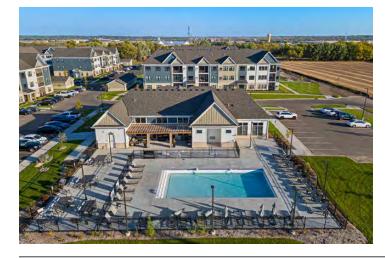

## **EMBLEM SHAKOPEE**

Client: Quarterra

Location: Shakopee, MN

Product Type: Multifamily Garden Apartments and Clubhouse

Services: Architecture, Land Planning

Total Units: 288

Unit Size: 738 sf to 1,434 sf Site Size: 15.4 Acres

Density: 18.7 du/ac