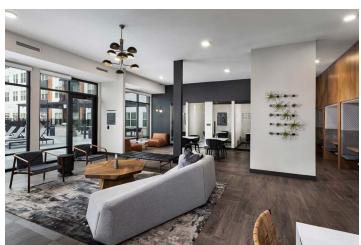

Total Units: 240

Unit Size: 514 sf to 1,224 sf Site Size: 2.73 Acres

Density: 88 du/ac

The contemporary styling of Novus mirrors the vibrancy and dynamism of both the residents and the surrounding environment. The project aimed to create a higher density, urban-style community on the last parcel of an active TOD. The podium building design allowed the developer to surpass municipal parking and open space requirements. Construction efficiency was enhanced with building plate layouts and unit modules precisely designed within pre-fab framing parameters. This modularity introduced visual interest by manipulating offsets and varying building heights. Residents engage with their surroundings through extensive connectivity and a dynamic podium-level amenity core, while the interiors are infused with an unexpected sense of luxury characterized by rich tones, soaring volume, and distinctive fixtures.