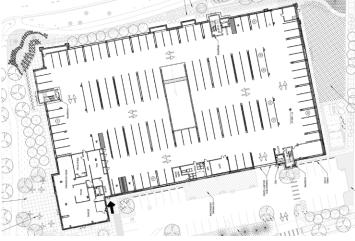

Total Units: 240

Unit Size: 514 sf to 1,224 sf Site Size: 2.73 Acres

Density: 88 du/ac

The contemporary styling of Novus mirrors the vibrancy and dynamism of both the residents and the surrounding environment. The project aimed to create a higher density, urban-style community on the last parcel of an active TOD. The podium building design allowed the developer to surpass municipal parking and open space requirements. Construction efficiency was enhanced with building plate layouts and unit modules precisely designed within pre-fab framing parameters. This modularity introduced visual interest by manipulating offsets and varying building heights. Residents engage with their surroundings through extensive connectivity and a dynamic podium-level amenity core, while the interiors are infused with an unexpected sense of luxury characterized by rich tones, soaring volume, and distinctive fixtures.