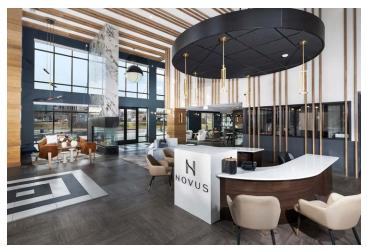

Total Units: 240

Unit Size: 514 sf to 1,224 sf Site Size: 2.73 Acres

Density: 88 du/ac

The contemporary styling of Novus mirrors the vibrancy and dynamism of both the residents and the surrounding environment. The project aimed to create a higher density, urban-style community on the last parcel of an active TOD. The podium building design allowed the developer to surpass municipal parking and open space requirements. Construction efficiency was enhanced with building plate layouts and unit modules precisely designed within pre-fab framing parameters. This modularity introduced visual interest by manipulating offsets and varying building heights. Residents engage with their surroundings through extensive connectivity and a dynamic podium-level amenity core, while the interiors are infused with an unexpected sense of luxury characterized by rich tones, soaring volume, and distinctive fixtures.