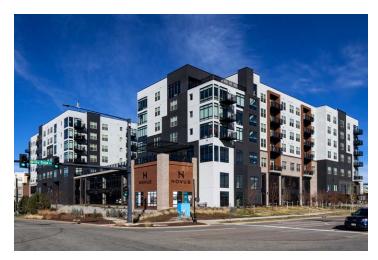

## **NOVUS**

Client: Coventry Development Location: Lone Tree, CO

Product Type: Multifamily For Rent Podium

Services: Architecture

Construction Type: 5 Stories Type II-A over 2 Stories Type I-B;

Pre-manufactured light-gauge steel frame

Total Units: 240

Unit Size: 514 sf to 1,224 sf Site Size: 2.73 Acres

Density: 88 du/ac

The contemporary styling of Novus mirrors the vibrancy and dynamism of both the residents and the surrounding environment. The project aimed to create a higher density, urban-style community on the last parcel of an active TOD. The podium building design allowed the developer to surpass municipal parking and open space requirements. Construction efficiency was enhanced with building plate layouts and unit modules precisely designed within pre-fab framing parameters. This modularity introduced visual interest by manipulating offsets and varying building heights. Residents engage with their surroundings through extensive connectivity and a dynamic podium-level amenity core, while the interiors are infused with an unexpected sense of luxury characterized by rich tones, soaring volume, and distinctive fixtures.