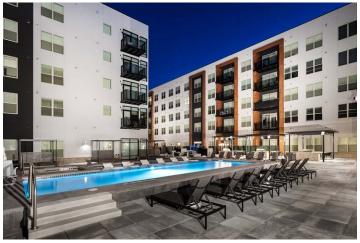

Total Units: 240

Unit Size: 514 sf to 1,224 sf Site Size: 2.73 Acres

Density: 88 du/ac

The contemporary styling of Novus mirrors the vibrancy and dynamism of both the residents and the surrounding environment. The project aimed to create a higher density, urban-style community on the last parcel of an active TOD. The podium building design allowed the developer to surpass municipal parking and open space requirements. Construction efficiency was enhanced with building plate layouts and unit modules precisely designed within pre-fab framing parameters. This modularity introduced visual interest by manipulating offsets and varying building heights. Residents engage with their surroundings through extensive connectivity and a dynamic podium-level amenity core, while the interiors are infused with an unexpected sense of luxury characterized by rich tones, soaring volume, and distinctive fixtures.