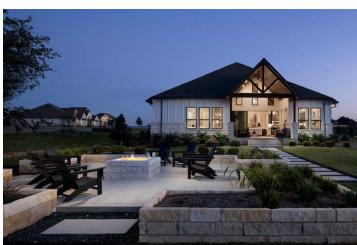

## NORTH HAVEN - LINCOLN MODEL

Client: GFO Home Location: Liberty Hill, TX

Product Type: Single Family Home

Services: Architecture

Size: 3,001 sf

4 Bedrooms2.5 Baths3-Car Garage

This single-story residence showcases a modern farmhouse façade characterized by a harmonious blend of contrasting materials, including painted brick, a distinctive gable roof, and bracketing. The main space boasts an iconic vaulted ceiling adorned with wooden panels and beams. The kitchen and breakfast nook are delineated by a drop in ceiling height, while ample natural light floods in through large glass sliders and additional windows, creating a seamless indoor/outdoor connection. Outside, a covered and uncovered patio offers a tranquil view.