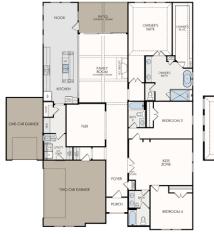

## NORTH HAVEN - LINCOLN MODEL

Client: GFO Home Location: Liberty Hill, TX

Product Type: Single Family Home

Services: Architecture

Size: 3,001 sf

4 Bedrooms2.5 Baths3-Car Garage

This single-story residence showcases a modern farmhouse façade characterized by a harmonious blend of contrasting materials, including painted brick, a distinctive gable roof, and bracketing. The main space boasts an iconic vaulted ceiling adorned with wooden panels and beams. The kitchen and breakfast nook are delineated by a drop in ceiling height, while ample natural light floods in through large glass sliders and additional windows, creating a seamless indoor/outdoor connection. Outside, a covered and uncovered patio offers a tranquil view.