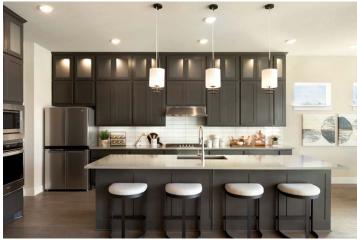

## NORTH HAVEN - LINCOLN MODEL

Client: GFO Home Location: Liberty Hill, TX

Product Type: Single Family Home

Services: Architecture

Size: 3,001 sf

4 Bedrooms2.5 Baths3-Car Garage

This single-story residence showcases a modern farmhouse façade characterized by a harmonious blend of contrasting materials, including painted brick, a distinctive gable roof, and bracketing. The main space boasts an iconic vaulted ceiling adorned with wooden panels and beams. The kitchen and breakfast nook are delineated by a drop in ceiling height, while ample natural light floods in through large glass sliders and additional windows, creating a seamless indoor/outdoor connection. Outside, a covered and uncovered patio offers a tranquil view.