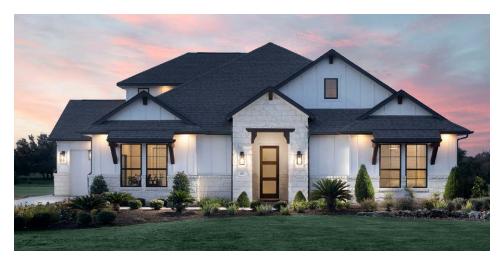

## NORTH HAVEN - LINCOLN MODEL

Client: GFO Home Location: Liberty Hill, TX

Product Type: Single Family Home

Services: Architecture

Size: 3,001 sf

4 Bedrooms2.5 Baths3-Car Garage

This single-story residence showcases a modern farmhouse façade characterized by a harmonious blend of contrasting materials, including painted brick, a distinctive gable roof, and bracketing. The main space boasts an iconic vaulted ceiling adorned with wooden panels and beams. The kitchen and breakfast nook are delineated by a drop in ceiling height, while ample natural light floods in through large glass sliders and additional windows, creating a seamless indoor/outdoor connection. Outside, a covered and uncovered patio offers a tranquil view.