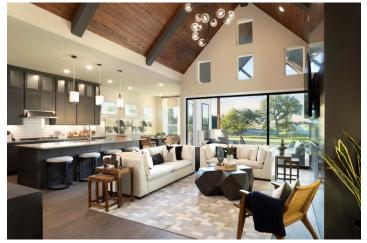

## NORTH HAVEN - LINCOLN MODEL

Client: GFO Home Location: Liberty Hill, TX

Product Type: Single Family Home

Services: Architecture

Size: 3,001 sf

4 Bedrooms2.5 Baths3-Car Garage

This single-story residence showcases a modern farmhouse façade characterized by a harmonious blend of contrasting materials, including painted brick, a distinctive gable roof, and bracketing. The main space boasts an iconic vaulted ceiling adorned with wooden panels and beams. The kitchen and breakfast nook are delineated by a drop in ceiling height, while ample natural light floods in through large glass sliders and additional windows, creating a seamless indoor/outdoor connection. Outside, a covered and uncovered patio offers a tranquil view.