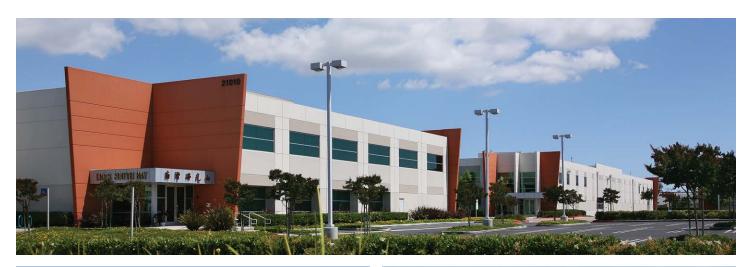

## **CARSON TOWN CENTER**

Client: Mar Ventures/AMB Property Company

Location: Carson, CA

Product Type: 13 Office/Warehouse Buildings in Industrial Park

Services: Architecture Total Size: 954,317 sf Site Size: 26 Acres

This business/industrial park was developed on a former oil refinery site and is considered a Brownfield project. This required close coordination with environmental consultants and regulatory agencies involved in its remediation. Thirteen one-story concrete tilt-up buildings with mezzanines range from 17,389 to 187,399 sq. ft. and were designed for single or multi-tenant use with high dock wells.