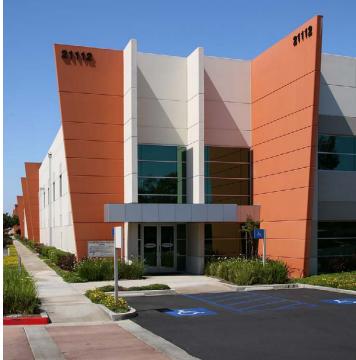

## **CARSON TOWN CENTER**

Client: Mar Ventures/AMB Property Company

Location: Carson, CA

Product Type: 13 Office/Warehouse Buildings in Industrial Park

Services: Architecture Total Size: 954,317 sf Site Size: 26 Acres

This business/industrial park was developed on a former oil refinery site and is considered a Brownfield project. This required close coordination with environmental consultants and regulatory agencies involved in its remediation. Thirteen one-story concrete tilt-up buildings with mezzanines range from 17,389 to 187,399 sq. ft. and were designed for single or multi-tenant use with high dock wells.