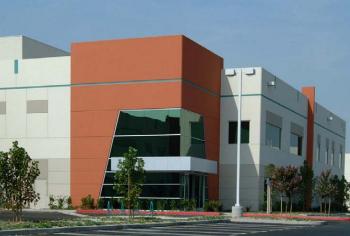

## **CARSON TOWN CENTER**

Client: Mar Ventures/AMB Property Company

Location: Carson, CA

Product Type: 13 Office/Warehouse Buildings in Industrial Park

Services: Architecture Total Size: 954,317 sf Site Size: 26 Acres

This business/industrial park was developed on a former oil refinery site and is considered a Brownfield project. This required close coordination with environmental consultants and regulatory agencies involved in its remediation. Thirteen one-story concrete tilt-up buildings with mezzanines range from 17,389 to 187,399 sq. ft. and were designed for single or multi-tenant use with high dock wells.