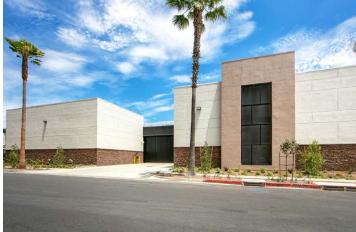

power transformers with appropriate ventilation, fire wall and oil containment; one completely enclosed building holding the GIS/ Metal Clad Switchgear, relays, control panels and capacitor banks; and two outdoor pad mounted SL&P transformers with ATS.

Due to the substation's proximity to Disneyland Resort, special provisions were required for the final design to control noise and hide all substation equipment from street and rooftop view. All incoming/outgoing electric lines to the substation were constructed underground to ensure the building remained aesthetically pleasing.