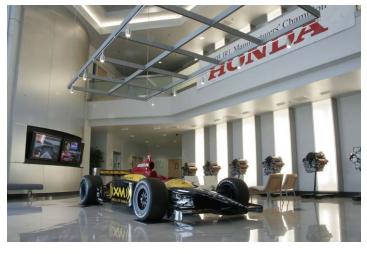

## HONDA PERFORMANCE DEVELOPMENT

Client: American Honda Motor Company

Location: Santa Clarita, CA

Product Type: Office Building – Tenant Improvement

Services: Architecture Size: 100,000 sf

The project consisted of improvements to an existing industrial building for the division that produces Honda Indy Series Race Car engines. The new specialized use required significant modifications to the existing structure including office and support areas, machine and assembly shops, labs, R&D, and warehousing. Architectural and engineering solutions were necessary to accommodate program requirements: reinforce the roof structure to accommodate a new air conditioning system, design and construct three new mezzanine structures, provide engine assembly areas and test labs and environmental controls and convert manufacturing space to attractive, functional office space. A fast-track schedule was developed and split into multiple permits to accommodate challenging deadlines.