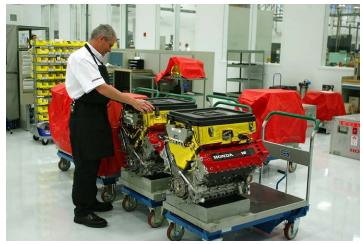

## HONDA PERFORMANCE DEVELOPMENT

Client: American Honda Motor Company

Location: Santa Clarita, CA

Product Type: Office Building – Tenant Improvement

Services: Architecture Size: 100,000 sf

The project consisted of improvements to an existing industrial building for the division that produces Honda Indy Series Race Car engines. The new specialized use required significant modifications to the existing structure including office and support areas, machine and assembly shops, labs, R&D, and warehousing. Architectural and engineering solutions were necessary to accommodate program requirements: reinforce the roof structure to accommodate a new air conditioning system, design and construct three new mezzanine structures, provide engine assembly areas and test labs and environmental controls and convert manufacturing space to attractive, functional office space. A fast-track schedule was developed and split into multiple permits to accommodate challenging deadlines.