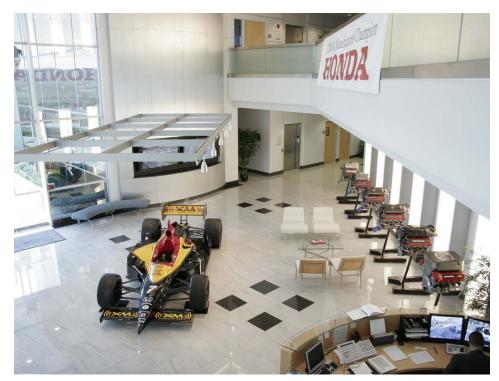

## HONDA PERFORMANCE DEVELOPMENT

Client: American Honda Motor Company

Location: Santa Clarita, CA

Product Type: Office Building – Tenant Improvement

Services: Architecture Size: 100,000 sf

The project consisted of improvements to an existing industrial building for the division that produces Honda Indy Series Race Car engines. The new specialized use required significant modifications to the existing structure including office and support areas, machine and assembly shops, labs, R&D, and warehousing. Architectural and engineering solutions were necessary to accommodate program requirements: reinforce the roof structure to accommodate a new air conditioning system, design and construct three new mezzanine structures, provide engine assembly areas and test labs and environmental controls and convert manufacturing space to attractive, functional office space. A fast-track schedule was developed and split into multiple permits to accommodate challenging deadlines.