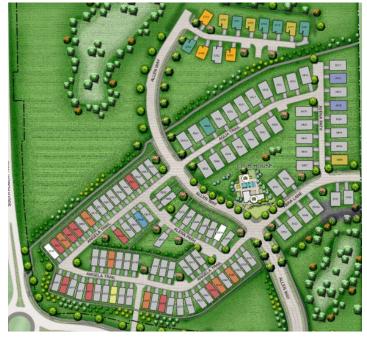

## **CANVAS AT INVER GROVE HEIGHTS**

Client: Watermark Equity Group Location: Inver Grove Heights, MN

Product Type: Single Family Build to Rent Homes with

Community Amenity Building

Services: Architecture

Total Units: 120 Size: 842 sf to 2,764 sf 2 to 5 Bedrooms 2 to 4 Bathrooms 2-Car Garages

Canvas at Inver Grove Heights is a proven-successful design replicated in many locations. It represents a stunning, hassle-free build to rent community. With homes spanning from 2 to 5 bedrooms, it caters to a diverse range of renters. It stands out with its meticulous attention to detail, a rarity in rental properties. It embraces a modern farmhouse aesthetic and boasts iconic features like mudrooms, under-stair pet spaces, lofts and optional basements. The community clubhouse adds to the allure with a lounge, pool, and fitness center.