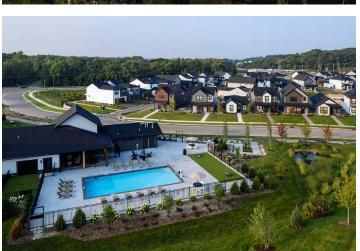

Total Units: 120 Size: 842 sf to 2,764 sf 2 to 5 Bedrooms 2 to 4 Bathrooms 2-Car Garages

Canvas at Inver Grove Heights is a proven-successful design replicated in many locations. It represents a stunning, hassle-free build to rent community. With homes spanning from 2 to 5 bedrooms, it caters to a diverse range of renters. It stands out with its meticulous attention to detail, a rarity in rental properties. It embraces a modern farmhouse aesthetic and boasts iconic features like mudrooms, under-stair pet spaces, lofts and optional basements. The community clubhouse adds to the allure with a lounge, pool, and fitness center.