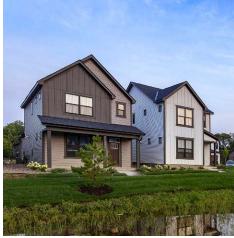

Total Units: 120 Size: 842 sf to 2,764 sf 2 to 5 Bedrooms 2 to 4 Bathrooms 2-Car Garages

Canvas at Inver Grove Heights is a proven-successful design replicated in many locations. It represents a stunning, hassle-free build to rent community. With homes spanning from 2 to 5 bedrooms, it caters to a diverse range of renters. It stands out with its meticulous attention to detail, a rarity in rental properties. It embraces a modern farmhouse aesthetic and boasts iconic features like mudrooms, under-stair pet spaces, lofts and optional basements. The community clubhouse adds to the allure with a lounge, pool, and fitness center.