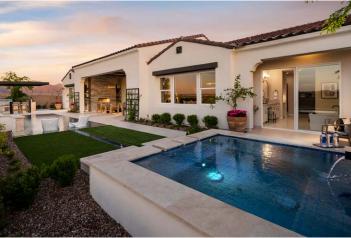

## **STERLING GROVE - HASTINGS**

Client: Toll Brothers Location: Surprise, AZ

Product Type: Single Family Home

Services: Architecture

Size: 3,460 sf 3 Bedrooms 3.5 Bathrooms 3-Car Split Garage

The Hastings model offers luxurious family living through its grand Spanish-style design. The spacious great room with high ceilings and beautiful wood beams seamlessly connects to both a front-covered porch and a rear-covered patio. The kitchen features a large center island, ample storage and an oversized walk-in pantry. The primary bedroom suite includes a walk-in closet, a spa-like bathroom and private access to the covered patio. The layout includes a one-of-a-kind indoor/outdoor office space, a luxury backyard, an outdoor kitchen, pool and spa.