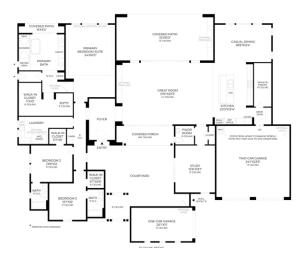

## **STERLING GROVE - HASTINGS**

Client: Toll Brothers Location: Surprise, AZ

Product Type: Single Family Home

Services: Architecture

Size: 3,460 sf 3 Bedrooms 3.5 Bathrooms 3-Car Split Garage

The Hastings model offers luxurious family living through its grand Spanish-style design. The spacious great room with high ceilings and beautiful wood beams seamlessly connects to both a front-covered porch and a rear-covered patio. The kitchen features a large center island, ample storage and an oversized walk-in pantry. The primary bedroom suite includes a walk-in closet, a spa-like bathroom and private access to the covered patio. The layout includes a one-of-a-kind indoor/outdoor office space, a luxury backyard, an outdoor kitchen, pool and spa.