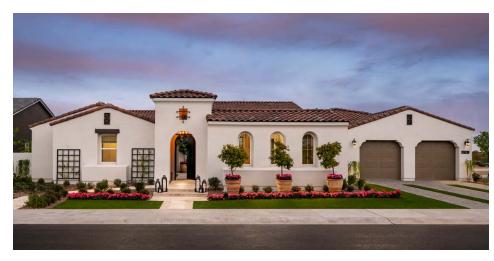

## **STERLING GROVE - HASTINGS**

Client: Toll Brothers Location: Surprise, AZ

Product Type: Single Family Home

Services: Architecture

Size: 3,460 sf 3 Bedrooms 3.5 Bathrooms 3-Car Split Garage

The Hastings model offers luxurious family living through its grand Spanish-style design. The spacious great room with high ceilings and beautiful wood beams seamlessly connects to both a front-covered porch and a rear-covered patio. The kitchen features a large center island, ample storage and an oversized walk-in pantry. The primary bedroom suite includes a walk-in closet, a spa-like bathroom and private access to the covered patio. The layout includes a one-of-a-kind indoor/outdoor office space, a luxury backyard, an outdoor kitchen, pool and spa.