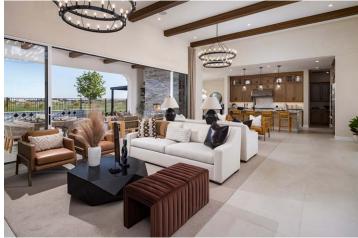

## **STERLING GROVE - HASTINGS**

Client: Toll Brothers Location: Surprise, AZ

Product Type: Single Family Home

Services: Architecture

Size: 3,460 sf 3 Bedrooms 3.5 Bathrooms 3-Car Split Garage

The Hastings model offers luxurious family living through its grand Spanish-style design. The spacious great room with high ceilings and beautiful wood beams seamlessly connects to both a front-covered porch and a rear-covered patio. The kitchen features a large center island, ample storage and an oversized walk-in pantry. The primary bedroom suite includes a walk-in closet, a spa-like bathroom and private access to the covered patio. The layout includes a one-of-a-kind indoor/outdoor office space, a luxury backyard, an outdoor kitchen, pool and spa.