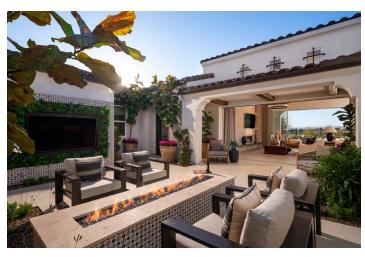

## **STERLING GROVE - HASTINGS**

Client: Toll Brothers Location: Surprise, AZ

Product Type: Single Family Home

Services: Architecture

Size: 3,460 sf 3 Bedrooms 3.5 Bathrooms 3-Car Split Garage

The Hastings model offers luxurious family living through its grand Spanish-style design. The spacious great room with high ceilings and beautiful wood beams seamlessly connects to both a front-covered porch and a rear-covered patio. The kitchen features a large center island, ample storage and an oversized walk-in pantry. The primary bedroom suite includes a walk-in closet, a spa-like bathroom and private access to the covered patio. The layout includes a one-of-a-kind indoor/outdoor office space, a luxury backyard, an outdoor kitchen, pool and spa.