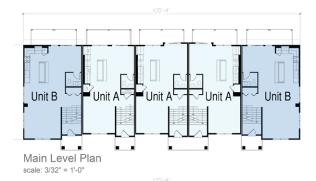

Upper Level Plan

Entry Level Plan scale: 3/32" = 1'-0"

© BSB Design, Inc.

BSBDESIGN.COM