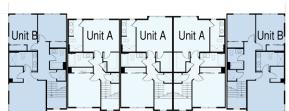

Upper Level Plan

Entry Level Plan scale: 3/32" = 1'-0"

© BSB Design, Inc.

BSBDESIGN.COM