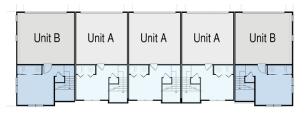

Upper Level Plan

Entry Level Plan scale: 3/32" = 1'-0"

© BSB Design, Inc.

BSBDESIGN.COM