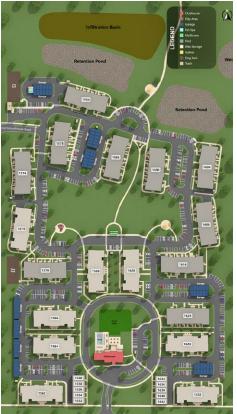

## HACKNEY HOUSE AT PABST FARMS

Client: Mandel Group Location: Oconomowoc, WI Product Type: Multifamily for For Rent Apartments and Townhomes Community with Amenity Center – HUD 221(4)(D) Services: Architecture, Land Planning Total Units: 315 (293 Apartments, 22 Townhomes) Apartment Unit Size: 721 sf to 1,477 sf Townhome Unit Size: 1,550 sf to 1,839 sf Site Size: 34.25 Acres Density: 9.2 du/ac Amenity Center: 4,650 sf

Conveniently situated on the iconic Pabst Farms with easy access to Milwaukee and Madison, Hackney House offers a prime location for a sophisticated urban lifestyle. The community was designed around two open spaces and includes several connections to a regional trail and park to the north and the rest of the neighborhood to the south. Apartments and townhomes feature private entries, open-concept living, office nooks, outdoor space and more. Amenities include a beautiful clubhouse, fitness center, pet spa, car wash, outdoor pool, dog parks and more.