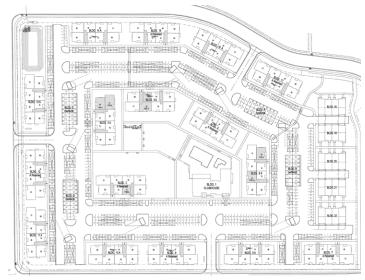

## NORTHGATE APARTMENTS

Client: Kartchner Location: Pocatello, ID

Product Type: Multifamily Garden Apartments and Townhomes

Community with Clubhouse Services: Architecture, Land Planning

Construction Type: Type V-B

Total Units: 384

1, 2 and 3 Bedroom Units Unit Size: 722 sf to 1.605 sf Site Size: 17.5 Acres (gross) Density: 23.08 du/ac (gross)

Clubhouse: 6,610 sf

Northgate is the first of its kind in the area, making it a very soughtafter community. Its seamless integration of townhomes and apartments around a central clubhouse caters to a wide variety of renters. The design skillfully blends colors and angles, accentuating the beauty of the natural environment.

Featuring metal awnings, slanted roofs, and hints of mustard yellow, the aesthetic elegantly pays homage to the mountainous landscape. At its core, a luxurious clubhouse takes center stage, providing a fitness center, yoga room, clubroom, luxury pool, and more, creating an oasis of contemporary comfort and community bonding.