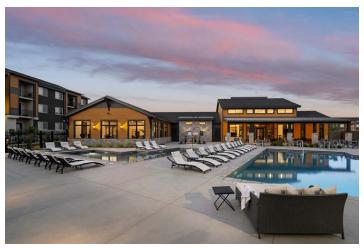

Featuring metal awnings, slanted roofs, and hints of mustard yellow, the aesthetic elegantly pays homage to the mountainous landscape. At its core, a luxurious clubhouse takes center stage, providing a fitness center, yoga room, clubroom, luxury pool, and more, creating an oasis of contemporary comfort and community bonding.