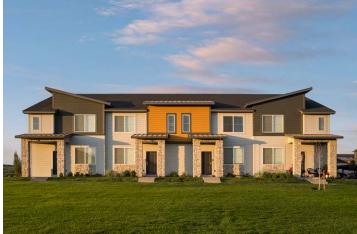

Total Units: 384

1, 2 and 3 Bedroom Units Unit Size: 722 sf to 1.605 sf Site Size: 17.5 Acres (gross) Density: 23.08 du/ac (gross)

Clubhouse: 6,610 sf

Northgate is the first of its kind in the area, making it a very soughtafter community. Its seamless integration of townhomes and apartments around a central clubhouse caters to a wide variety of renters. The design skillfully blends colors and angles, accentuating the beauty of the natural environment.

Featuring metal awnings, slanted roofs, and hints of mustard yellow, the aesthetic elegantly pays homage to the mountainous landscape. At its core, a luxurious clubhouse takes center stage, providing a fitness center, yoga room, clubroom, luxury pool, and more, creating an oasis of contemporary comfort and community bonding.