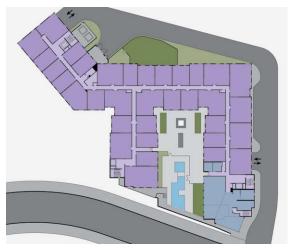

## HAVEN AT THE GULCH

Client: Guefen Development Location: Nashville, TN

Product Type: Market Rate Rental Podium Apartments –

11 Stories (8 Residential over 3 Structured Parking)

Services: Architecture, Interiors

Construction Type: Type I-B Pre-Manufactured Light-Gauge Steel Frame

HUD 221(4)(d) Financed

Total Units: 299 Site Size: 2.0 Acres Density: 149.5 du/ac

Haven at the Gulch is a residential rental community that blends modern luxury with the unique charm of The Gulch neighborhood. The contemporary design is shown with sleek lines, glass facades and striking design elements. The thoughtfully designed apartments feature open-concept layouts, high ceilings, and large windows that flood the living spaces with natural light.

The interiors are adorned with top-of-the-line finishes and fixtures, creating a refined and inviting atmosphere. The community also boasts stunning outdoor spaces, including rooftop terraces and courtyards, offering residents breathtaking views of the city skyline. Haven at the Gulch's architectural brilliance not only enhances the visual appeal of the community but also provides residents with a modern and comfortable living experience in the heart of a bustling urban setting.