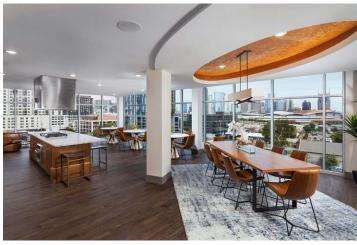

The interiors are adorned with top-of-the-line finishes and fixtures, creating a refined and inviting atmosphere. The community also boasts stunning outdoor spaces, including rooftop terraces and courtyards, offering residents breathtaking views of the city skyline. Haven at the Gulch's architectural brilliance not only enhances the visual appeal of the community but also provides residents with a modern and comfortable living experience in the heart of a bustling urban setting.