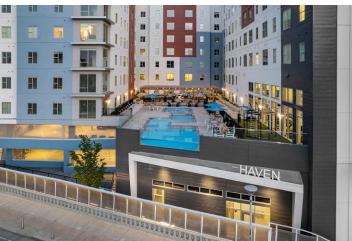

The interiors are adorned with top-of-the-line finishes and fixtures, creating a refined and inviting atmosphere. The community also boasts stunning outdoor spaces, including rooftop terraces and courtyards, offering residents breathtaking views of the city skyline. Haven at the Gulch's architectural brilliance not only enhances the visual appeal of the community but also provides residents with a modern and comfortable living experience in the heart of a bustling urban setting.