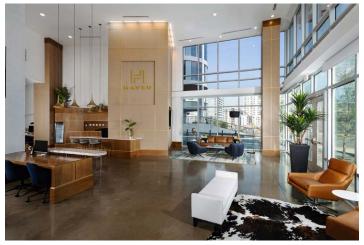

The interiors are adorned with top-of-the-line finishes and fixtures, creating a refined and inviting atmosphere. The community also boasts stunning outdoor spaces, including rooftop terraces and courtyards, offering residents breathtaking views of the city skyline. Haven at the Gulch's architectural brilliance not only enhances the visual appeal of the community but also provides residents with a modern and comfortable living experience in the heart of a bustling urban setting.