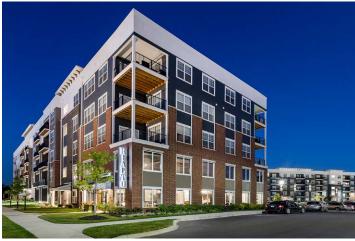

## RIALTO HURSTBOURNE

Client: Hills Properties Location: Louisville, KY

Product Type: Multifamily for Rent

- 5-Story Midrise Podium Buildings

Services: Architecture

Total Units: 268
Parking Spaces: 226

Rialto Hustbourne features five 5-story podium buildings. The design features contemporary elements with a touch of traditional aesthetics. The sleek façade is characterized by clean lines, large windows, and a mix of high-quality materials such as glass, steel, and brick. The common areas provide residents with a range of amenities such as an expansive lounge, golf simulator, fitness center, salt water pool, putting green and more.