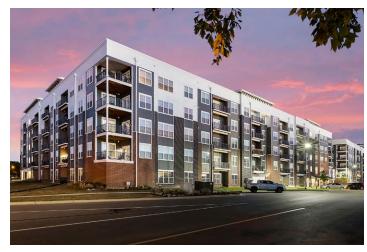

## RIALTO HURSTBOURNE

Client: Hills Properties Location: Louisville, KY

Product Type: Multifamily for Rent

- 5-Story Midrise Podium Buildings

Services: Architecture

Total Units: 268
Parking Spaces: 226

Rialto Hustbourne features five 5-story podium buildings. The design features contemporary elements with a touch of traditional aesthetics. The sleek façade is characterized by clean lines, large windows, and a mix of high-quality materials such as glass, steel, and brick. The common areas provide residents with a range of amenities such as an expansive lounge, golf simulator, fitness center, salt water pool, putting green and more.