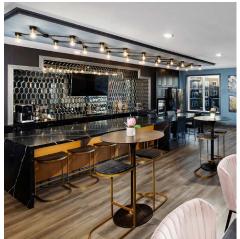

## RIALTO HURSTBOURNE

Client: Hills Properties Location: Louisville, KY

Product Type: Multifamily for Rent

- 5-Story Midrise Podium Buildings

Services: Architecture

Total Units: 268
Parking Spaces: 226

Rialto Hustbourne features five 5-story podium buildings. The design features contemporary elements with a touch of traditional aesthetics. The sleek façade is characterized by clean lines, large windows, and a mix of high-quality materials such as glass, steel, and brick. The common areas provide residents with a range of amenities such as an expansive lounge, golf simulator, fitness center, salt water pool, putting green and more.