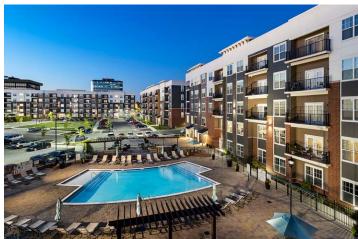

## RIALTO HURSTBOURNE

Client: Hills Properties Location: Louisville, KY

Product Type: Multifamily for Rent

- 5-Story Midrise Podium Buildings

Services: Architecture

Total Units: 268
Parking Spaces: 226

Rialto Hustbourne features five 5-story podium buildings. The design features contemporary elements with a touch of traditional aesthetics. The sleek façade is characterized by clean lines, large windows, and a mix of high-quality materials such as glass, steel, and brick. The common areas provide residents with a range of amenities such as an expansive lounge, golf simulator, fitness center, salt water pool, putting green and more.