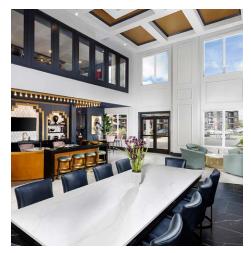

## RIALTO HURSTBOURNE

Client: Hills Properties Location: Louisville, KY

Product Type: Multifamily for Rent

- 5-Story Midrise Podium Buildings

Services: Architecture

Total Units: 268
Parking Spaces: 226

Rialto Hustbourne features five 5-story podium buildings. The design features contemporary elements with a touch of traditional aesthetics. The sleek façade is characterized by clean lines, large windows, and a mix of high-quality materials such as glass, steel, and brick. The common areas provide residents with a range of amenities such as an expansive lounge, golf simulator, fitness center, salt water pool, putting green and more.