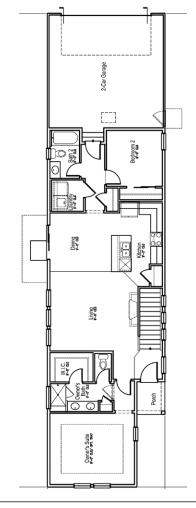

## **HORIZON COLLECTION AT AVION - PLAN 22A1**

Client: William Lyon Homes Location: Denver, CO

Product Type: Narrow Lot Single Family Home

Services: Architecture

Size: 1,245 sf 2 Bedrooms

2 Bathrooms

2-Car Garage

## **HORIZON COLLECTION AT AVION - PLAN 22C1**

Client: William Lyon Homes Location: Denver, CO

Product Type: Narrow Lot Single Family Home

Services: Architecture

Size: 1,608 sf 3 Bedrooms 2.5 Bathrooms 2-Car Garage

## **HORIZON COLLECTION AT AVION - PLAN 22C3**

Client: William Lyon Homes Location: Denver, CO

Product Type: Narrow Lot Single Family Home

Services: Architecture

Size: 1,949 sf 4 Bedrooms 2.5 Bathrooms 2-Car Garage