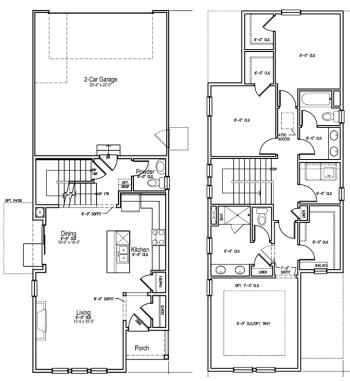

## **HORIZON COLLECTION AT AVION - PLAN 22C1**

Client: William Lyon Homes Location: Denver, CO

Product Type: Narrow Lot Single Family Home

Services: Architecture

Size: 1,608 sf 3 Bedrooms 2.5 Bathrooms 2-Car Garage