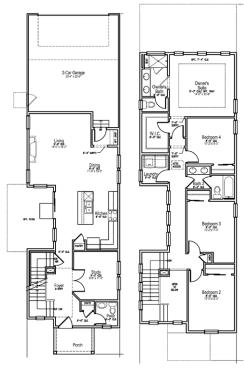

## **HORIZON COLLECTION AT AVION - PLAN 22C3**

Client: William Lyon Homes Location: Denver, CO

Product Type: Narrow Lot Single Family Home

Services: Architecture

Size: 1,949 sf 4 Bedrooms 2.5 Bathrooms 2-Car Garage