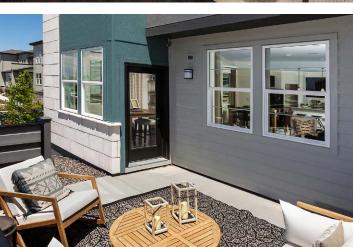

2-Car Rear Load Garages

In this prime location east of downtown Denver, maximizing space was a key design consideration. Yet at only 24 feet wide, these units offer expansive great room layouts, lots of natural light and even private outdoor living. Savvy buyers in this market expect high design, so the elevation is enhanced by a mix of flat and shed style roofs, bold color and varied cladding to create interest. Warm and open interiors offer three bedrooms and flex space for a fourth bedroom, home office or a second family room. The Alpine Collection is ideal for buyers seeking a suburban setting in proximity to shops, restaurants and entertainment.