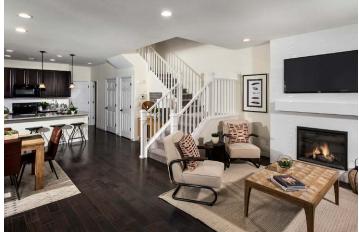

2-Car Rear Load Garages

In this prime location east of downtown Denver, maximizing space was a key design consideration. Yet at only 24 feet wide, these units offer expansive great room layouts, lots of natural light and even private outdoor living. Savvy buyers in this market expect high design, so the elevation is enhanced by a mix of flat and shed style roofs, bold color and varied cladding to create interest. Warm and open interiors offer three bedrooms and flex space for a fourth bedroom, home office or a second family room. The Alpine Collection is ideal for buyers seeking a suburban setting in proximity to shops, restaurants and entertainment.