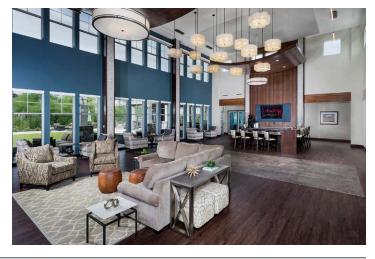

An expansive clubhouse has a rustic yet contemporary feel featuring extra-high ceilings with open wood beams, floor-to-ceiling glass windows and exterior stonework. The clubhouse is a place to vacation close to home with a multipurpose community room featuring an open lounge area, gourmet kitchen and dining area, fitness and yoga center and a movie/gaming area. Outdoor amenities include a large pool, cabanas, fire pits and grilling stations.