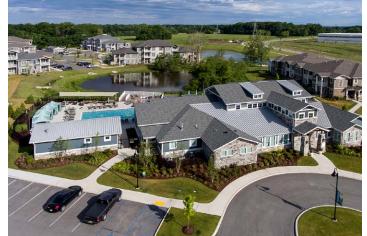

An expansive clubhouse has a rustic yet contemporary feel featuring extra-high ceilings with open wood beams, floor-to-ceiling glass windows and exterior stonework. The clubhouse is a place to vacation close to home with a multipurpose community room featuring an open lounge area, gourmet kitchen and dining area, fitness and yoga center and a movie/gaming area. Outdoor amenities include a large pool, cabanas, fire pits and grilling stations.