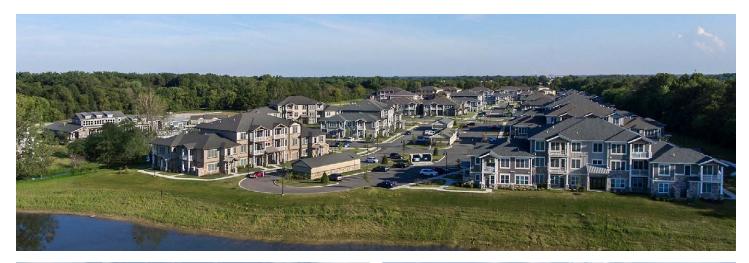

## THE LAKES OF VALPARAISO

Client: Weiss SJBZ Management

Location: Valparaiso, IN

Product Type: Garden Style Multifamily Rental Community

Services: Architecture, Land Planning Construction Type: Type V-A Wood Frame Total Units: 407

Unit Size: 750 sf to 1,570 sf Site Size: 55.5 Acres

Density: 7.3 du/ac Clubhouse: 7,956 sf

The Lakes of Valparaiso has a modern but homey feel achieved through a combination of exterior elements, like heavy timber, stone and metal. Part of a master planned development, the multifamily community includes 23 direct-access buildings in a serene setting with rain gardens, lakes and rolling landscapes.