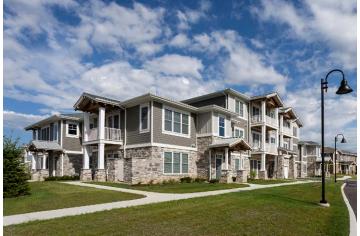

Unit Size: 750 sf to 1,570 sf Site Size: 55.5 Acres

Density: 7.3 du/ac Clubhouse: 7,956 sf

The Lakes of Valparaiso has a modern but homey feel achieved through a combination of exterior elements, like heavy timber, stone and metal. Part of a master planned development, the multifamily community includes 23 direct-access buildings in a serene setting with rain gardens, lakes and rolling landscapes.