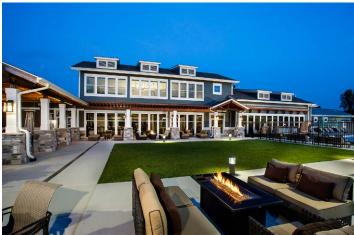

The clubhouse is a place to vacation close to home with a multipurpose community room featuring an open lounge area, gourmet kitchen and dining area, fitness and yoga center and a movie/gaming area. Outdoor amenities include a large pool, cabanas, fire pits and grilling stations.