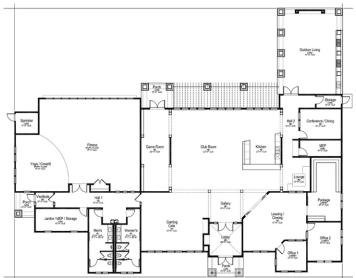

## THE LAKES OF VALPARAISO CLUBHOUSE

Client: Weiss SJBZ Management

Location: Valparaiso, IN

Product Type: Multifamily Community Clubhouse

Services: Architecture

Size: 7,726 sf

The clubhouse at the Lakes of Valparaiso sets the stage for this premier, luxury rental community in the heart of a meticulously

The clubhouse is a place to vacation close to home with a multipurpose community room featuring an open lounge area, gourmet kitchen and dining area, fitness and yoga center and a movie/gaming area. Outdoor amenities include a large pool, cabanas, fire pits and grilling stations.