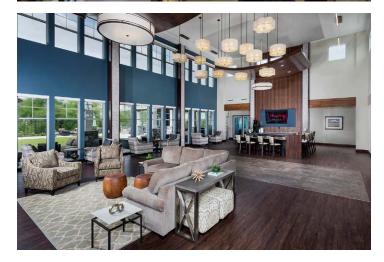

The clubhouse is a place to vacation close to home with a multipurpose community room featuring an open lounge area, gourmet kitchen and dining area, fitness and yoga center and a movie/gaming area. Outdoor amenities include a large pool, cabanas, fire pits and grilling stations.