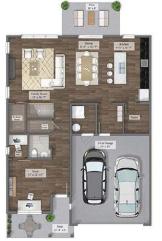

## CANVAS AT WOODBURY

Client: Watermark Equity Group Location: Woodbury, MN Product Type: Single Family Build to Rent Services: Architecture Unit Size: 1,513 sf to 2,966 sf 2 to 5 Bedrooms 2 to 4 Bathrooms 2-Car Front Load Garages

This sought after single family build to rent community has been performing off the charts. These homes feature an open floor plan, large pantry, two-car garage and the privacy of a single family home all with the flexibility of a rental. A variety of design styles are offered for different lifestyles, including single story designs, primary suites on the main level, finished basements, and more. Additional storage closets are built into the design, as well as a pet room for furry family members.