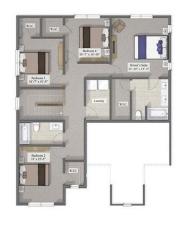

## CANVAS AT WOODBURY

Client: Watermark Equity Group Location: Woodbury, MN Product Type: Single Family Build to Rent Services: Architecture Unit Size: 1,513 sf to 2,966 sf 2 to 5 Bedrooms 2 to 4 Bathrooms 2-Car Front Load Garages

This sought after single family build to rent community has been performing off the charts. These homes feature an open floor plan, large pantry, two-car garage and the privacy of a single family home all with the flexibility of a rental. A variety of design styles are offered for different lifestyles, including single story designs, primary suites on the main level, finished basements, and more. Additional storage closets are built into the design, as well as a pet room for furry family members.