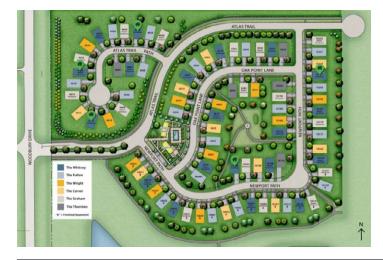

## CANVAS AT WOODBURY

Client: Watermark Equity Group Location: Woodbury, MN Product Type: Single Family Build to Rent Services: Architecture Unit Size: 1,513 sf to 2,966 sf 2 to 5 Bedrooms 2 to 4 Bathrooms 2-Car Front Load Garages