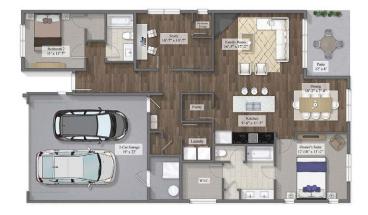

## CANVAS AT WOODBURY

Client: Watermark Equity Group Location: Woodbury, MN Product Type: Single Family Build to Rent Services: Architecture Unit Size: 1,513 sf to 2,966 sf 2 to 5 Bedrooms 2 to 4 Bathrooms 2-Car Front Load Garages

This sought after single family build to rent community has been performing off the charts. These homes feature an open floor plan, large pantry, two-car garage and the privacy of a single family home all with the flexibility of a rental. A variety of design styles are offered for different lifestyles, including single story designs, primary suites on the main level, finished basements, and more. Additional storage closets are built into the design, as well as a pet room for furry family members.