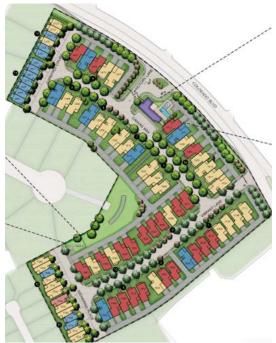

## **CANVAS AT DENTON**

Client: Watermark Equity Group

Location: Denton, TX

Product Type: Single Family Build to Rent – Single Family

Attached, Townhomes and Community Amenity Building

Services: Architecture

Total Units: 79

Size: 900 sf to 1,967 sf

2 to 4 Bedrooms

2 to 2.5 Bathrooms

2-Car Garages

Clubhouse: 2,713 sf

Canvas at Denton is a proven-successful build to rent community. Located in the heart of Denton, this vibrant community features resort-style amenities and low-maintenance living. A mix of townhomes and single family detached homes offer solutions for a variety of renters. These homes provide a single family feel within the rental space, featuring mudrooms, private outdoor spaces, pet spaces, flex rooms and pantries.