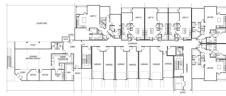

## **PARC WEST**

Client: Wasatch Residential Group

Location: Draper, UT

Product Type: Garden Style Apartments

Services: Architecture

Total Units: 252

Unit Size: 743 sf to 1,447 sf

Site Size: 6.45 Acres Density: 39 du/ac

Clubhouse: 6,000 sf





This luxury multifamily community brings an urban lifestyle to its suburban neighborhood. The contemporary elevation starts at the clubhouse, where large steel awnings and brackets visually anchor the building. Throughout the development, the modern design employs a mix of stucco, brick and wood lap siding. Units feature functional, simple floor plans and covered outdoor living. At the club building, guests enjoy an amazing rooftop deck. Amenities also include a yoga studio, fitness center and a resort-style pool with a poolside lounge.



First Floor



Second Floor





Third Floor



© BSB Design, Inc.

BSBDESIGN.COM