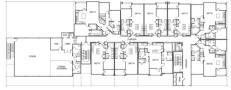

ST**

Client: Wasatch Residential Group

Location: Draper, UT

Product Type: Garden Style Apartments

Services: Architecture

Total Units: 252

Unit Size: 743 sf to 1,447 sf

Site Size: 6.45 Acres Density: 39 du/ac

Clubhouse: 6,000 sf





This luxury multifamily community brings an urban lifestyle to its suburban neighborhood. The contemporary elevation starts at the clubhouse, where large steel awnings and brackets visually anchor the building. Throughout the development, the modern design employs a mix of stucco, brick and wood lap siding. Units feature functional, simple floor plans and covered outdoor living. At the club building, guests enjoy an amazing rooftop deck. Amenities also include a yoga studio, fitness center and a resort-style pool with a poolside lounge.



First Floor



Second Floor





Third Floor



© BSB Design, Inc.

BSBDESIGN.COM