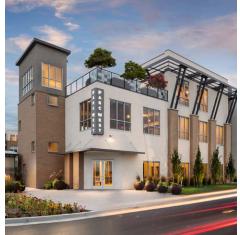

Clubhouse: 6,000 sf

This luxury multifamily community brings an urban lifestyle to its suburban neighborhood. The contemporary elevation starts at the clubhouse, where large steel awnings and brackets visually anchor the building. Throughout the development, the modern design employs a mix of stucco, brick and wood lap siding. Units feature functional, simple floor plans and covered outdoor living. At the club building, guests enjoy an amazing rooftop deck. Amenities also include a yoga studio, fitness center and a resort-style pool with a poolside lounge.