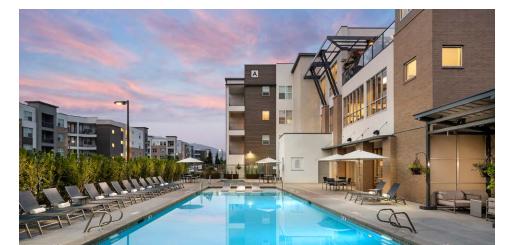

Clubhouse: 6,000 sf

This luxury multifamily community brings an urban lifestyle to its suburban neighborhood. The contemporary elevation starts at the clubhouse, where large steel awnings and brackets visually anchor the building. Throughout the development, the modern design employs a mix of stucco, brick and wood lap siding. Units feature functional, simple floor plans and covered outdoor living. At the club building, guests enjoy an amazing rooftop deck. Amenities also include a yoga studio, fitness center and a resort-style pool with a poolside lounge.