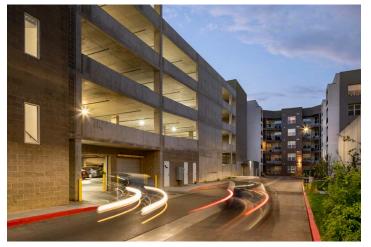

Unit Size: 495 sf to 1,331 sf

Site Size: 4 Acres Density: 68 du/ac

Parking Type: Integrated Wrapped Parking Structure

Garden Lofts is an income-restricted apartment complex with a high-end luxury feel. The elevation dressed up the corner of the entry to bring attention in, as well as C-shaped detail articulation to add movement. The larger and longer balconies were added to offer additional options for floor plans while also adding more depth. The interior courtyard was kept simple to meet the project budget, but uses extra massing articulation to break up the flat surface. The interiors have high ceilings and bright natural lighting and amenities include a large clubhouse and a two-story fitness center.