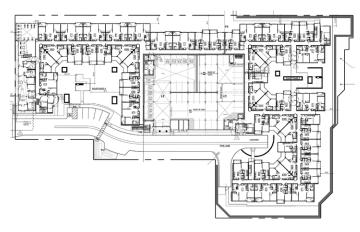

## **GARDEN LOFTS**

Client: Wasatch Residential Group

Location: Salt Lake City, UT
Product Type: Income Restricted Multifamily Wrap Apartments

Services: Architecture

Construction Type: Type III-A

Total Units: 272

Unit Size: 495 sf to 1,331 sf

Site Size: 4 Acres Density: 68 du/ac

Parking Type: Integrated Wrapped Parking Structure

Garden Lofts is an income-restricted apartment complex with a high-end luxury feel. The elevation dressed up the corner of the entry to bring attention in, as well as C-shaped detail articulation to add movement. The larger and longer balconies were added to offer additional options for floor plans while also adding more depth. The interior courtyard was kept simple to meet the project budget, but uses extra massing articulation to break up the flat surface. The interiors have high ceilings and bright natural lighting and amenities include a large clubhouse and a two-story fitness center.