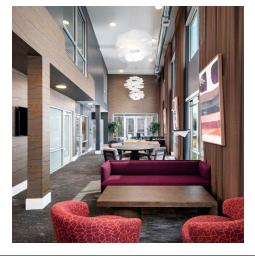

Unit Size: 495 sf to 1,331 sf

Site Size: 4 Acres Density: 68 du/ac

Parking Type: Integrated Wrapped Parking Structure

Garden Lofts is an income-restricted apartment complex with a high-end luxury feel. The elevation dressed up the corner of the entry to bring attention in, as well as C-shaped detail articulation to add movement. The larger and longer balconies were added to offer additional options for floor plans while also adding more depth. The interior courtyard was kept simple to meet the project budget, but uses extra massing articulation to break up the flat surface. The interiors have high ceilings and bright natural lighting and amenities include a large clubhouse and a two-story fitness center.