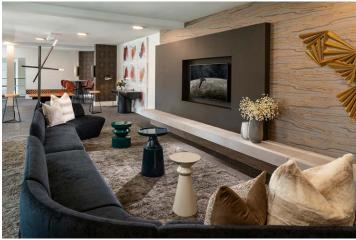

Unit Size: 495 sf to 1,331 sf

Site Size: 4 Acres Density: 68 du/ac

Parking Type: Integrated Wrapped Parking Structure

Garden Lofts is an income-restricted apartment complex with a high-end luxury feel. The elevation dressed up the corner of the entry to bring attention in, as well as C-shaped detail articulation to add movement. The larger and longer balconies were added to offer additional options for floor plans while also adding more depth. The interior courtyard was kept simple to meet the project budget, but uses extra massing articulation to break up the flat surface. The interiors have high ceilings and bright natural lighting and amenities include a large clubhouse and a two-story fitness center.