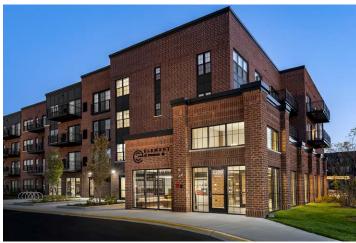

Total Units: 250

Unit Size: 577 sf to 1,466 sf Site Size: 9.62 Acres

Density: 25.98 du/ac

Built on a former industrial site, this modern industrial fourstory wrap building is a bold departure from typical multifamily developments in the Chicago suburbs. Heavy masonry, robust detail materials and dark colors contribute to a simple yet striking industrial warehouse vibe.

Inside, floor-to-ceiling warehouse-inspired windows and the brick and wood main colonnade lend a commercial vibe. In contrast to the industrial elements, the 10 different unit plans, all feature large windows for an open and airy atmosphere. The land plan, also by BSB Design, situated outdoor amenities – including a dog park, social gathering areas and the swimming pool, to take advantage of views toward an existing native conservation area.