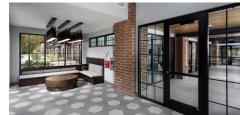

Inside, floor-to-ceiling warehouse-inspired windows and the brick and wood main colonnade lend a commercial vibe. In contrast to the industrial elements, the 10 different unit plans, all feature large windows for an open and airy atmosphere. The land plan, also by BSB Design, situated outdoor amenities – including a dog park, social gathering areas and the swimming pool, to take advantage of views toward an existing native conservation area.