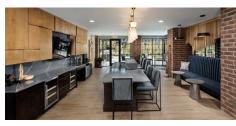

Inside, floor-to-ceiling warehouse-inspired windows and the brick and wood main colonnade lend a commercial vibe. In contrast to the industrial elements, the 10 different unit plans, all feature large windows for an open and airy atmosphere. The land plan, also by BSB Design, situated outdoor amenities – including a dog park, social gathering areas and the swimming pool, to take advantage of views toward an existing native conservation area.