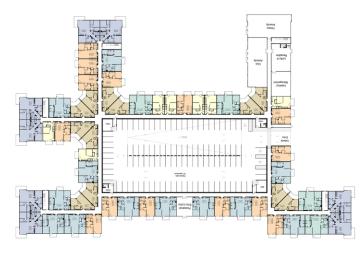

Inside, floor-to-ceiling warehouse-inspired windows and the brick and wood main colonnade lend a commercial vibe. In contrast to the industrial elements, the 10 different unit plans, all feature large windows for an open and airy atmosphere. The land plan, also by BSB Design, situated outdoor amenities – including a dog park, social gathering areas and the swimming pool, to take advantage of views toward an existing native conservation area.