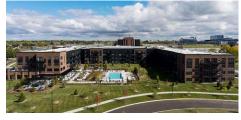

Total Units: 250

Unit Size: 577 sf to 1,466 sf Site Size: 9.62 Acres

Density: 25.98 du/ac

Built on a former industrial site, this modern industrial fourstory wrap building is a bold departure from typical multifamily developments in the Chicago suburbs. Heavy masonry, robust detail materials and dark colors contribute to a simple yet striking industrial warehouse vibe.

Inside, floor-to-ceiling warehouse-inspired windows and the brick and wood main colonnade lend a commercial vibe. In contrast to the industrial elements, the 10 different unit plans, all feature large windows for an open and airy atmosphere. The land plan, also by BSB Design, situated outdoor amenities – including a dog park, social gathering areas and the swimming pool, to take advantage of views toward an existing native conservation area.