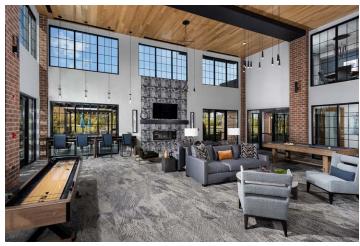

Inside, floor-to-ceiling warehouse-inspired windows and the brick and wood main colonnade lend a commercial vibe. In contrast to the industrial elements, the 10 different unit plans, all feature large windows for an open and airy atmosphere. The land plan, also by BSB Design, situated outdoor amenities – including a dog park, social gathering areas and the swimming pool, to take advantage of views toward an existing native conservation area.