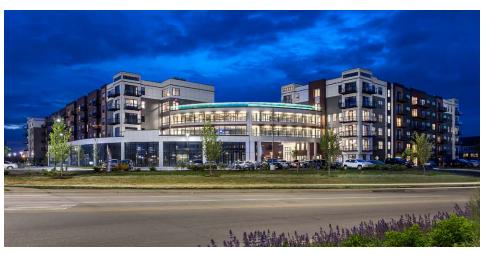

## **UPTOWN 500**

Client: Uptown 500 LLC Location: Wheeling, IL

Product Type: Mixed Use – 6-Story Wrap Market Rate Apartments

Services: Architecture

Construction Type: Type I-B Eisen Steel Stud 6 Stories Residential;

5 Story Structured Parking Precast Double T

Total Units: 321

Unit Size: 675 sf to 1,500 sf Retail Space: 10,00 sf

Uptown 500 is a large mixed use wrap building with studio, one- and two-bedroom units. The streetscape features a dramatic rounded glass skyway that is an icon of the complex. The interiors offer a mix of natural and industrial features to appeal to a wide range of tenants. Amenities include resort-style pool, rooftop sundeck, grilling stations, pet area, co-working spaces, 24-hour fitness center with a yoga studio, and much more.