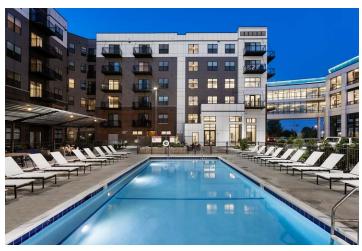

5 Story Structured Parking Precast Double T

Total Units: 321

Unit Size: 675 sf to 1,500 sf Retail Space: 10,00 sf

Uptown 500 is a large mixed use wrap building with studio, one- and two-bedroom units. The streetscape features a dramatic rounded glass skyway that is an icon of the complex. The interiors offer a mix of natural and industrial features to appeal to a wide range of tenants. Amenities include resort-style pool, rooftop sundeck, grilling stations, pet area, co-working spaces, 24-hour fitness center with a yoga studio, and much more.