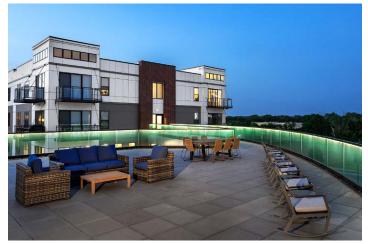

5 Story Structured Parking Precast Double T

Total Units: 321

Unit Size: 675 sf to 1,500 sf Retail Space: 10,00 sf

Uptown 500 is a large mixed use wrap building with studio, one- and two-bedroom units. The streetscape features a dramatic rounded glass skyway that is an icon of the complex. The interiors offer a mix of natural and industrial features to appeal to a wide range of tenants. Amenities include resort-style pool, rooftop sundeck, grilling stations, pet area, co-working spaces, 24-hour fitness center with a yoga studio, and much more.