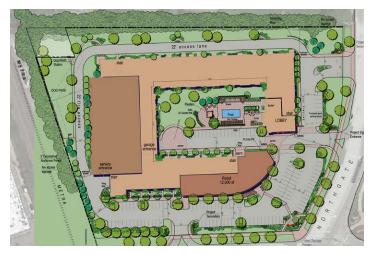

## **UPTOWN 500**

Client: Uptown 500 LLC Location: Wheeling, IL

Product Type: Mixed Use – 6-Story Wrap Market Rate Apartments

Services: Architecture

Construction Type: Type I-B Eisen Steel Stud 6 Stories Residential;

5 Story Structured Parking Precast Double T

Total Units: 321

Unit Size: 675 sf to 1,500 sf Retail Space: 10,00 sf

Uptown 500 is a large mixed use wrap building with studio, one- and two-bedroom units. The streetscape features a dramatic rounded glass skyway that is an icon of the complex. The interiors offer a mix of natural and industrial features to appeal to a wide range of tenants. Amenities include resort-style pool, rooftop sundeck, grilling stations, pet area, co-working spaces, 24-hour fitness center with a yoga studio, and much more.