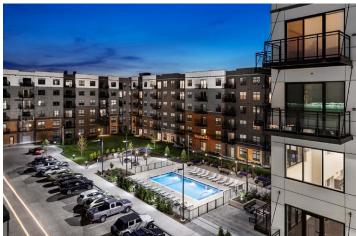

5 Story Structured Parking Precast Double T

Total Units: 321

Unit Size: 675 sf to 1,500 sf Retail Space: 10,00 sf

Uptown 500 is a large mixed use wrap building with studio, one- and two-bedroom units. The streetscape features a dramatic rounded glass skyway that is an icon of the complex. The interiors offer a mix of natural and industrial features to appeal to a wide range of tenants. Amenities include resort-style pool, rooftop sundeck, grilling stations, pet area, co-working spaces, 24-hour fitness center with a yoga studio, and much more.