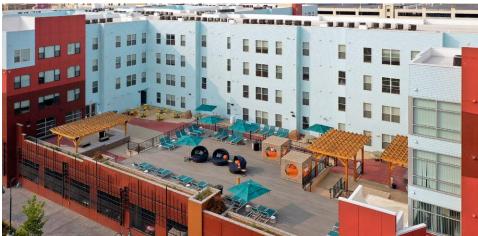

This student housing project features a playful and vibrant streetscape in the heart of an established, otherwise traditionally-styled neighborhood. The community offers a variety of amenities including study rooms, game rooms, gathering spaces, dog wash station, bike storage and more. Atop the parking garage are three recessed courtyards that soften the scale of the streetscape and offer areas where students can spend time relaxing and hanging with friends.