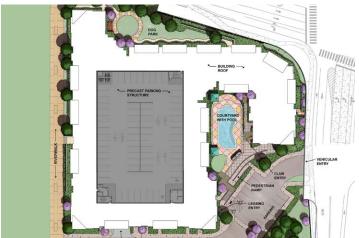

Total Units: 136

Total Bed Spaces: 438 Site Size: 5.65 Acres Density: 77 Beds per Acre

Parking Type: Structured Parking Wrap

Parking Spaces: 489

Integrated Clubhouse: 5,400 sf

This large student housing complex located near the University of Tennessee Knoxville, provides students with a variety of unit sizes, as well as diverse amenities. The clubhouse is integrated within the structure for easy access to the fitness center, computer lab, recreation room, yoga studio and more. Study rooms are conveniently placed on each floor throughout the community. When it's time to unwind, residents can enjoy outdoor amenities like the resort-style pool, grilling stations, sun deck and dog play park.