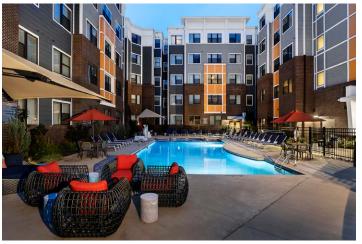

Total Units: 136

Total Bed Spaces: 438 Site Size: 5.65 Acres Density: 77 Beds per Acre

Parking Type: Structured Parking Wrap

Parking Spaces: 489

Integrated Clubhouse: 5,400 sf

This large student housing complex located near the University of Tennessee Knoxville, provides students with a variety of unit sizes, as well as diverse amenities. The clubhouse is integrated within the structure for easy access to the fitness center, computer lab, recreation room, yoga studio and more. Study rooms are conveniently placed on each floor throughout the community. When it's time to unwind, residents can enjoy outdoor amenities like the resort-style pool, grilling stations, sun deck and dog play park.