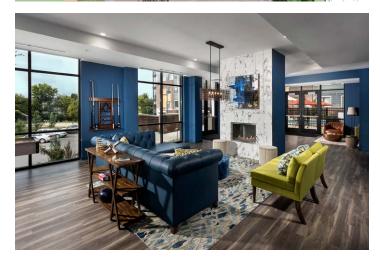

Total Units: 136

Total Bed Spaces: 438 Site Size: 5.65 Acres Density: 77 Beds per Acre

Parking Type: Structured Parking Wrap

Parking Spaces: 489

Integrated Clubhouse: 5,400 sf

This large student housing complex located near the University of Tennessee Knoxville, provides students with a variety of unit sizes, as well as diverse amenities. The clubhouse is integrated within the structure for easy access to the fitness center, computer lab, recreation room, yoga studio and more. Study rooms are conveniently placed on each floor throughout the community. When it's time to unwind, residents can enjoy outdoor amenities like the resort-style pool, grilling stations, sun deck and dog play park.