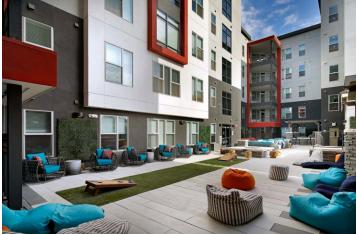

Construction Type: 5 Stories Type III-A over 1 Level Type I-A

Total Units: 90

Total Bed Spaces: 270 Site Size: 0.75 Acres Density: 360 Beds per Acre Clubhouse: 4,900 sf

Commercial: 2,700 sf

This one-of-a-kind student housing complex is located across the street from California State University Sacramento. The mixed use building has a variety of study/social spaces for students to enjoy. The small infill parcel uses every square foot of space available, including a beautiful outdoor terrace with a spa, games, grilling station and outdoor entertainment spaces.