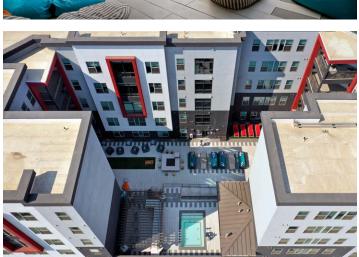

Construction Type: 5 Stories Type III-A over 1 Level Type I-A

Total Units: 90

Total Bed Spaces: 270 Site Size: 0.75 Acres Density: 360 Beds per Acre Clubhouse: 4,900 sf

Commercial: 2,700 sf

This one-of-a-kind student housing complex is located across the street from California State University Sacramento. The mixed use building has a variety of study/social spaces for students to enjoy. The small infill parcel uses every square foot of space available, including a beautiful outdoor terrace with a spa, games, grilling station and outdoor entertainment spaces.