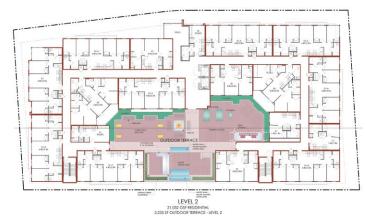

Construction Type: 5 Stories Type III-A over 1 Level Type I-A

Total Units: 90

Total Bed Spaces: 270 Site Size: 0.75 Acres Density: 360 Beds per Acre Clubhouse: 4,900 sf

Commercial: 2,700 sf

This one-of-a-kind student housing complex is located across the street from California State University Sacramento. The mixed use building has a variety of study/social spaces for students to enjoy. The small infill parcel uses every square foot of space available, including a beautiful outdoor terrace with a spa, games, grilling station and outdoor entertainment spaces.