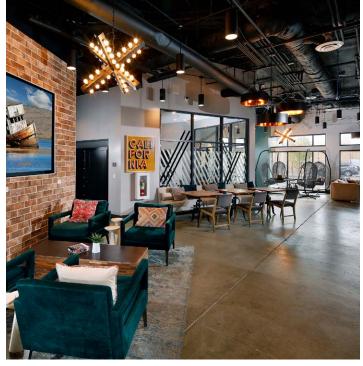

Construction Type: 5 Stories Type III-A over 1 Level Type I-A

Total Units: 90

Total Bed Spaces: 270 Site Size: 0.75 Acres Density: 360 Beds per Acre Clubhouse: 4,900 sf

Commercial: 2,700 sf

This one-of-a-kind student housing complex is located across the street from California State University Sacramento. The mixed use building has a variety of study/social spaces for students to enjoy. The small infill parcel uses every square foot of space available, including a beautiful outdoor terrace with a spa, games, grilling station and outdoor entertainment spaces.