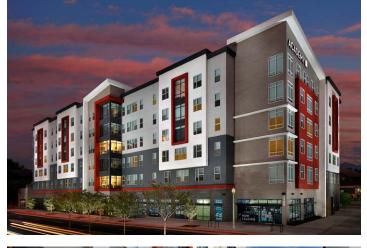

## **ACADEMY65**

Client: Tricap Developers/GMH Capital Partners

Location: Sacramento, CA

Product Type: Student Housing near California State University

- Mixed Use Podium with First Level Parking Garage

Services: Architecture

Construction Type: 5 Stories Type III-A over 1 Level Type I-A

Total Units: 90

Total Bed Spaces: 270 Site Size: 0.75 Acres Density: 360 Beds per Acre Clubhouse: 4,900 sf

Commercial: 2,700 sf

This one-of-a-kind student housing complex is located across the street from California State University Sacramento. The mixed use building has a variety of study/social spaces for students to enjoy. The small infill parcel uses every square foot of space available, including a beautiful outdoor terrace with a spa, games, grilling station and outdoor entertainment spaces.