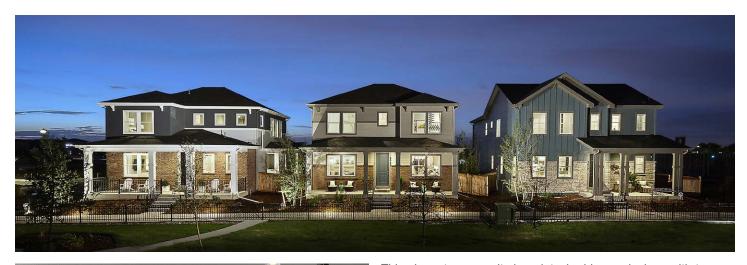

## CRESCENDO COLLECTION AT CROWN POINT

Client: TriPointe Homes Location: Westminster, CO

Product Type: Single Family Homes

Services: Architecture

Unit Size: 1,970 sf to 2,633 sf

3 to 4 Bedrooms 2.5 to 5 Bathrooms 2-Car Garages

This elegant community has detached home designs with two-car alley loaded garages, distinct front porch layouts and side yard enclaves. The mix of materials wrapping the streetscape add character and warmth to the design. The five floor plans offer maximized space within the footprint with up to five bedrooms and five bathrooms, loft space, flex rooms and the option for a finished basement. The community is surrounded by abundant retail, entertainment and shopping.