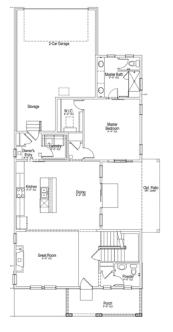

## CRESCENDO COLLECTION AT CROWN POINT

Client: TriPointe Homes Location: Westminster, CO

Product Type: Single Family Homes

Services: Architecture

Unit Size: 1,970 sf to 2,633 sf

3 to 4 Bedrooms 2.5 to 5 Bathrooms 2-Car Garages

This elegant community has detached home designs with two-car alley loaded garages, distinct front porch layouts and side yard enclaves. The mix of materials wrapping the streetscape add character and warmth to the design. The five floor plans offer maximized space within the footprint with up to five bedrooms and five bathrooms, loft space, flex rooms and the option for a finished basement. The community is surrounded by abundant retail, entertainment and shopping.