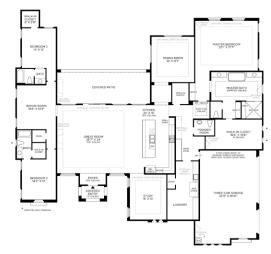

## WHITEWING AT WHISPER RANCH - WESTON

Client: Toll Brothers

Location: Queen Creek, AZ Product Type: Single Family Home

Services: Architecture

Size: 4,032 sf

3 Bedrooms + Options

3.5 Bathrooms

3-Car Garage

At this second iteration of Whitewing, luxury custom-production single family homes feature contemporary, modern ranch, French Country, mission, farmhouse, and modern architecture. The Weston model is a singlestory home with dramatic ceilings accented by wood beam detailing for character. The plan offers oversized bedrooms and bathrooms, a personal dog wash area and ample entertainment spaces with indoor/outdoor connectivity.