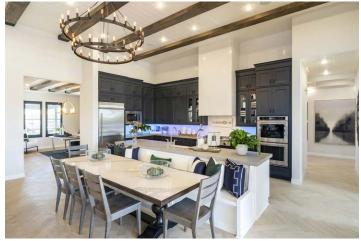

At this second iteration of Whitewing, luxury custom-production single family homes feature contemporary, modern ranch, French Country, mission, farmhouse, and modern architecture. The Weston model is a singlestory home with dramatic ceilings accented by wood beam detailing for character. The plan offers oversized bedrooms and bathrooms, a personal dog wash area and ample entertainment spaces with indoor/outdoor connectivity.