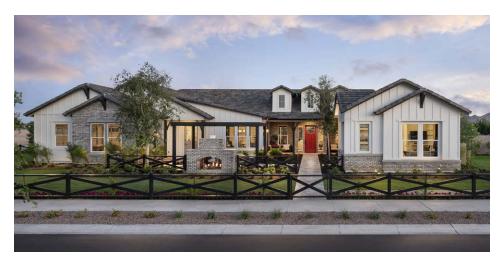

## WHITEWING AT WHISPER RANCH - WESTON

Client: Toll Brothers

Location: Queen Creek, AZ Product Type: Single Family Home

Services: Architecture

Size: 4,032 sf

3 Bedrooms + Options

3.5 Bathrooms

3-Car Garage

At this second iteration of Whitewing, luxury custom-production single family homes feature contemporary, modern ranch, French Country, mission, farmhouse, and modern architecture. The Weston model is a singlestory home with dramatic ceilings accented by wood beam detailing for character. The plan offers oversized bedrooms and bathrooms, a personal dog wash area and ample entertainment spaces with indoor/outdoor connectivity.