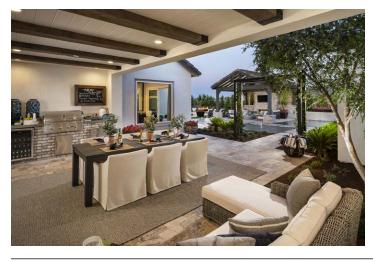

At this second iteration of Whitewing, luxury custom-production single family homes feature contemporary, modern ranch, French Country, mission, farmhouse, and modern architecture. The Weston model is a singlestory home with dramatic ceilings accented by wood beam detailing for character. The plan offers oversized bedrooms and bathrooms, a personal dog wash area and ample entertainment spaces with indoor/outdoor connectivity.