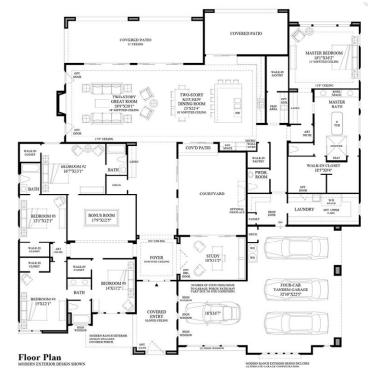

## WHITEWING - PRADERA

Client: Toll Brothers Location: Gilbert, AZ

Product Type: Single Family Home

Services: Architecture

Size: 4,564 sf 5 Bedrooms 4.5 Baths

4-Car Tandem Garage

At this second iteration of Whitewing, luxury custom-production single family homes feature contemporary, modern ranch, French Country, mission, farmhouse, and modern architecture. The Weston model is a singlestory home with dramatic ceilings accented by wood beam detailing for character. The plan offers oversized bedrooms and bathrooms, a personal dog wash area and ample entertainment spaces with indoor/outdoor connectivity.