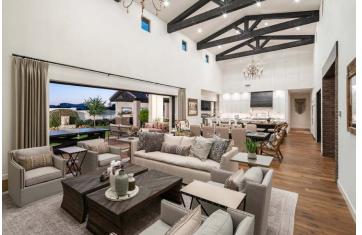

## WHITEWING - PRADERA

Client: Toll Brothers Location: Gilbert, AZ

Product Type: Single Family Home

Services: Architecture

Size: 4,564 sf 5 Bedrooms 4.5 Baths

4-Car Tandem Garage

At this second iteration of Whitewing, luxury custom-production single family homes feature contemporary, modern ranch, French Country, mission, farmhouse, and modern architecture. The Weston model is a singlestory home with dramatic ceilings accented by wood beam detailing for character. The plan offers oversized bedrooms and bathrooms, a personal dog wash area and ample entertainment spaces with indoor/outdoor connectivity.