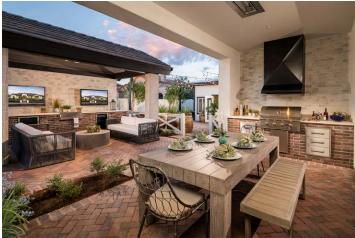

## WHITEWING - PRADERA

Client: Toll Brothers Location: Gilbert, AZ

Product Type: Single Family Home

Services: Architecture

Size: 4,564 sf 5 Bedrooms 4.5 Baths

4-Car Tandem Garage

At this second iteration of Whitewing, luxury custom-production single family homes feature contemporary, modern ranch, French Country, mission, farmhouse, and modern architecture. The Weston model is a singlestory home with dramatic ceilings accented by wood beam detailing for character. The plan offers oversized bedrooms and bathrooms, a personal dog wash area and ample entertainment spaces with indoor/outdoor connectivity.