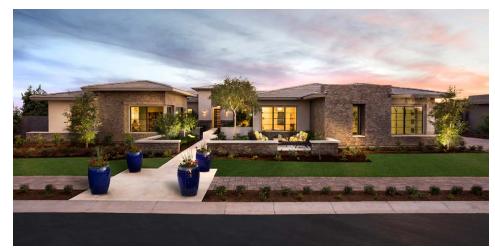

## CHOLLA AT WHITEWING

Client: Toll Brothers Location: Gilbert, AZ Product Type: Single Family Home Services: Architecture Size: 4,909 sf 4 to 7 Bedrooms 4 to 6 Baths 3-Car Garage

This new production home is designed to blend with existing custom homes. The contemporary ranch design for the Cholla floor plan includes a private guest casita with living room, kitchenette, bedroom and bath. The left wing of the home is dedicated to the primary suite with dual walk-in closets and a large bathroom. Throughout the home, high ceilings with room-specific accents, like wood plank in the primary suite, add character to this unique design. The plan is perfect for entertaining, featuring two oversized kitchen islands and multiple outdoor entertainment areas.