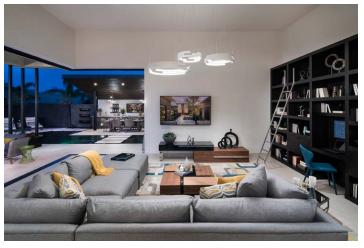

## CHOLLA AT WHITEWING

Client: Toll Brothers Location: Gilbert, AZ Product Type: Single Family Home Services: Architecture Size: 4,909 sf 4 to 7 Bedrooms 4 to 6 Baths 3-Car Garage

This new production home is designed to blend with existing custom homes. The contemporary ranch design for the Cholla floor plan includes a private guest casita with living room, kitchenette, bedroom and bath. The left wing of the home is dedicated to the primary suite with dual walk-in closets and a large bathroom. Throughout the home, high ceilings with room-specific accents, like wood plank in the primary suite, add character to this unique design. The plan is perfect for entertaining, featuring two oversized kitchen islands and multiple outdoor entertainment areas.