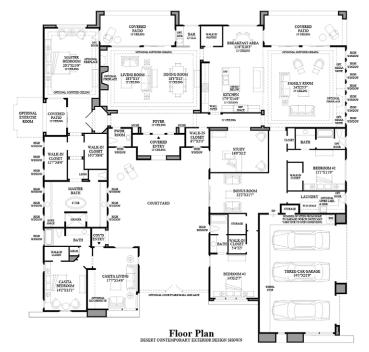

## CHOLLA AT WHITEWING

Client: Toll Brothers Location: Gilbert, AZ Product Type: Single Family Home Services: Architecture Size: 4,909 sf 4 to 7 Bedrooms 4 to 6 Baths 3-Car Garage

This new production home is designed to blend with existing custom homes. The contemporary ranch design for the Cholla floor plan includes a private guest casita with living room, kitchenette, bedroom and bath. The left wing of the home is dedicated to the primary suite with dual walk-in closets and a large bathroom. Throughout the home, high ceilings with room-specific accents, like wood plank in the primary suite, add character to this unique design. The plan is perfect for entertaining, featuring two oversized kitchen islands and multiple outdoor entertainment areas.