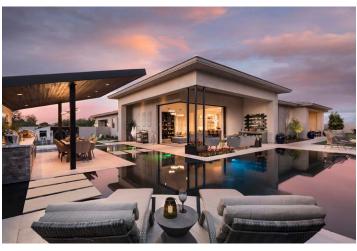

## CHOLLA AT WHITEWING

Client: Toll Brothers Location: Gilbert, AZ Product Type: Single Family Home Services: Architecture Size: 4,909 sf 4 to 7 Bedrooms 4 to 6 Baths 3-Car Garage

This new production home is designed to blend with existing custom homes. The contemporary ranch design for the Cholla floor plan includes a private guest casita with living room, kitchenette, bedroom and bath. The left wing of the home is dedicated to the primary suite with dual walk-in closets and a large bathroom. Throughout the home, high ceilings with room-specific accents, like wood plank in the primary suite, add character to this unique design. The plan is perfect for entertaining, featuring two oversized kitchen islands and multiple outdoor entertainment areas.