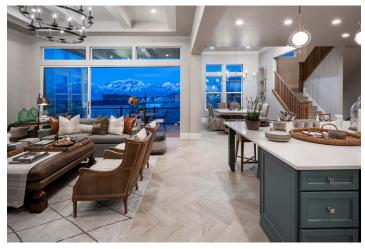

Inside, floor-to-ceiling glass and multiple indoor/outdoor connections create a flow within the home. The centralized kitchen overlooks the great room and dining area and connects to a large walk-in pantry and morning kitchen. On the second floor, the loft space features homework stations and allows easy access to the secondary bedrooms.