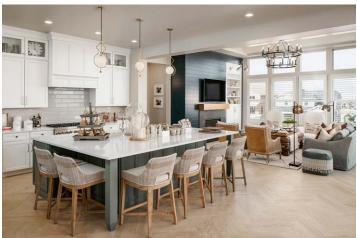

Inside, floor-to-ceiling glass and multiple indoor/outdoor connections create a flow within the home. The centralized kitchen overlooks the great room and dining area and connects to a large walk-in pantry and morning kitchen. On the second floor, the loft space features homework stations and allows easy access to the secondary bedrooms.