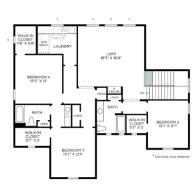

## **TOLL BROTHERS AT ROSECREST - COLLET**

Client: Toll Brothers Location: Herriman, UT

Product Type: Single Family Home

Services: Architecture

Size: 3,614 sf 6 Bedrooms 6 Baths

3-Car Split Garage

The luxury modern farmhouse design of The Collet features an iconic elevation with open concept living to accentuate the surrounding mountainous views. To complete the authentic farmhouse look the home features stylistic shutters, Dutch doors, metal roofing and an amazing wrapped front porch.

Inside, floor-to-ceiling glass and multiple indoor/outdoor connections create a flow within the home. The centralized kitchen overlooks the great room and dining area and connects to a large walk-in pantry and morning kitchen. On the second floor, the loft space features homework stations and allows easy access to the secondary bedrooms.