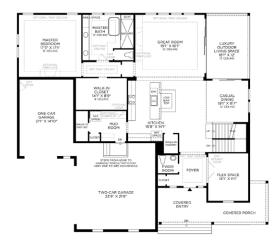

## **TOLL BROTHERS AT ROSECREST - COLLET**

Client: Toll Brothers Location: Herriman, UT

Product Type: Single Family Home

Services: Architecture

Size: 3,614 sf 6 Bedrooms 6 Baths

3-Car Split Garage

The luxury modern farmhouse design of The Collet features an iconic elevation with open concept living to accentuate the surrounding mountainous views. To complete the authentic farmhouse look the home features stylistic shutters, Dutch doors, metal roofing and an amazing wrapped front porch.

Inside, floor-to-ceiling glass and multiple indoor/outdoor connections create a flow within the home. The centralized kitchen overlooks the great room and dining area and connects to a large walk-in pantry and morning kitchen. On the second floor, the loft space features homework stations and allows easy access to the secondary bedrooms.