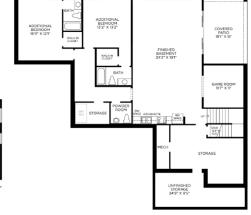

## **TOLL BROTHERS AT ROSECREST - COLLET**

Client: Toll Brothers Location: Herriman, UT

Product Type: Single Family Home

Services: Architecture

Size: 3,614 sf 6 Bedrooms 6 Baths

3-Car Split Garage

The luxury modern farmhouse design of The Collet features an iconic elevation with open concept living to accentuate the surrounding mountainous views. To complete the authentic farmhouse look the home features stylistic shutters, Dutch doors, metal roofing and an amazing wrapped front porch.

Inside, floor-to-ceiling glass and multiple indoor/outdoor connections create a flow within the home. The centralized kitchen overlooks the great room and dining area and connects to a large walk-in pantry and morning kitchen. On the second floor, the loft space features homework stations and allows easy access to the secondary bedrooms.