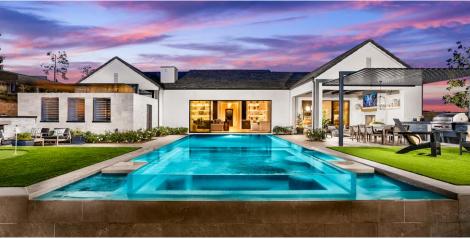

## HILLCREST AT PORTER RANCH - ALTA LOMA

Client: Toll Brothers

Location: Porter Ranch, CA Product Type: Single Family Home

Services: Architecture

Size: 3,984 sf 4 Bedrooms 4.5 Bathrooms

3-Car Split Garage

The elegant modern farmhouse design of the Alta Loma model wows buyers right away with an expansive front courtyard, carved out by the garage placement. The floor plan stretches the width of the lot, maximizing space, views and openness. Special floor plan options include a multi-gen suite, morning kitchen, primary bedroom suite decks, flex spaces and more.