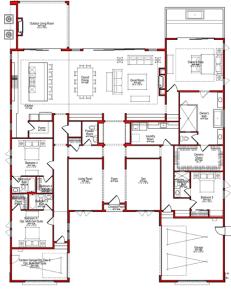

## HILLCREST AT PORTER RANCH - ALTA LOMA

Client: Toll Brothers

Location: Porter Ranch, CA Product Type: Single Family Home

Services: Architecture

Size: 3,984 sf 4 Bedrooms 4.5 Bathrooms

3-Car Split Garage

The elegant modern farmhouse design of the Alta Loma model wows buyers right away with an expansive front courtyard, carved out by the garage placement. The floor plan stretches the width of the lot, maximizing space, views and openness. Special floor plan options include a multi-gen suite, morning kitchen, primary bedroom suite decks, flex spaces and more.