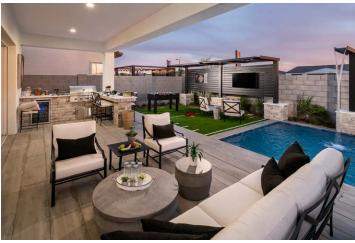

The T-Select line of homes targets first-time buyers with beautiful luxury homes offering a variety of floor plans and elevations for every lifestyle. An exciting streetscape includes modern farmhouse, ranch, modern, craftsman and prairie architectural styles. Front porches expand the outdoor living space, and the open floor plans focus on storage, entertainment and indoor/outdoor living. The primary suites are secluded from the other bedrooms for added privacy.