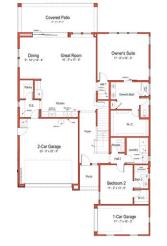

## THE CROSSINGS AT MERIDIAN – SAVANNAH

Client: Toll Brothers Location: Queen Creek, AZ Product Type: Single Family Homes Services: Architecture Size: 3,163 sf 6 Bedrooms 4.5 Bathrooms 3-Car Split Garage

The T-Select line of homes targets first-time buyers with beautiful luxury homes offering a variety of floor plans and elevations for every lifestyle. An exciting streetscape includes modern farmhouse, ranch, modern, craftsman and prairie architectural styles. Front porches expand the outdoor living space, and the open floor plans focus on storage, entertainment and indoor/outdoor living. The primary suites are secluded from the other bedrooms for added privacy.