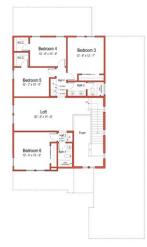

## THE CROSSINGS AT MERIDIAN – SAVANNAH

Client: Toll Brothers Location: Queen Creek, AZ Product Type: Single Family Homes Services: Architecture Size: 3,163 sf 6 Bedrooms 4.5 Bathrooms 3-Car Split Garage

The T-Select line of homes targets first-time buyers with beautiful luxury homes offering a variety of floor plans and elevations for every lifestyle. An exciting streetscape includes modern farmhouse, ranch, modern, craftsman and prairie architectural styles. Front porches expand the outdoor living space, and the open floor plans focus on storage, entertainment and indoor/outdoor living. The primary suites are secluded from the other bedrooms for added privacy.