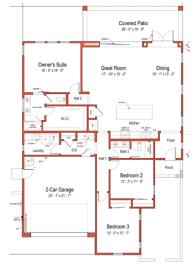

## THE CROSSINGS AT MERIDIAN - CATALAN

Client: Toll Brothers

Location: Queen Creek, AZ

Product Type: Single Family Homes

Services: Architecture

Size: 1,871 sf 3 Bedrooms

2 Bathrooms

2-Car Garage