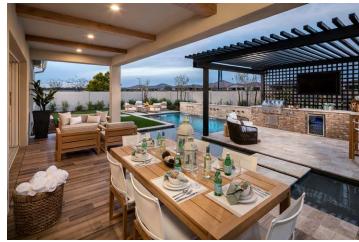

The T-Select line of homes targets first-time buyers with beautiful luxury homes offering a variety of floor plans and elevations for every lifestyle. An exciting streetscape includes modern farmhouse, ranch, modern, craftsman and prairie architectural styles. Front porches expand the outdoor living space, and the open floor plans focus on storage, entertainment and indoor/outdoor living. The primary suites are secluded from the other bedrooms for added privacy.