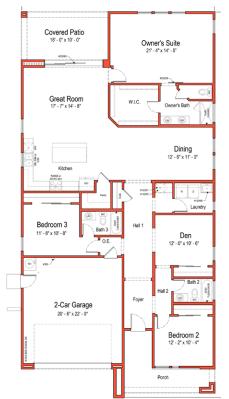

## THE CROSSINGS AT MERIDIAN – CALAIS

Client: Toll Brothers Location: Queen Creek, AZ Product Type: Single Family Homes Services: Architecture Size: 2,227 sf 3 Bedrooms 3 Bathrooms 2-Car Garage

The T-Select line of single family homes targets first-time buyers with beautiful luxury homes offering a variety of floor plans and elevations for every lifestyle. An exciting streetscape includes modern farmhouse, ranch, modern, craftsman and prairie architectural styles. Front porches expand the outdoor living space, and the open floor plans focus on storage, entertainment and indoor/outdoor living. The primary suites are secluded from the other bedrooms for added privacy.