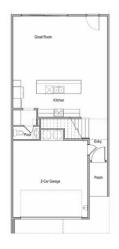

## **CODY PLACE**

Client: Toll Brothers

Location: Palm Springs, CA

Product Type: For Sale Townhomes

Services: Architecture

Total Units: 102

Unit Size: 1,800 sf to 3,200 sf

2 to 4 Bedrooms 2.5 to 4.5 Bathrooms 2-Car Garages

Cody Place is a modern community that fully embraces the stylish, upscale sensibility of its Palm Springs locale. These homes trend toward a 21st century iteration of modern design. Elegant horizontal lines, undulating facades, uniquely angled walls and touches of industrial flair define the streetscape and help create highly individual yet clearly cohesive attached homes that have captivated buyers. The community offers 102 luxury residential units, each with gracious outdoor living, including ground-level courtyards with splash pools, mews views and green space.