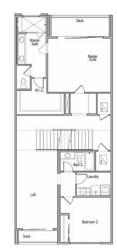

## **CODY PLACE**

Client: Toll Brothers

Location: Palm Springs, CA

Product Type: For Sale Townhomes

Services: Architecture

Total Units: 102

Unit Size: 1,800 sf to 3,200 sf

2 to 4 Bedrooms 2.5 to 4.5 Bathrooms 2-Car Garages

Cody Place is a modern community that fully embraces the stylish, upscale sensibility of its Palm Springs locale. These homes trend toward a 21st century iteration of modern design. Elegant horizontal lines, undulating facades, uniquely angled walls and touches of industrial flair define the streetscape and help create highly individual yet clearly cohesive attached homes that have captivated buyers. The community offers 102 luxury residential units, each with gracious outdoor living, including ground-level courtyards with splash pools, mews views and green space.