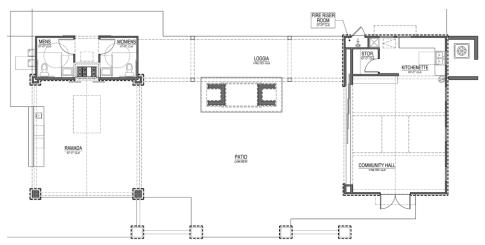

A loggia connects the community building and the restroom facility, forming an enclosed outdoor entertainment area highlighted by a large double-sided fireplace. The community building includes a kitchen, a variety of games and a retractable door for an expanded indoor/outdoor experience.