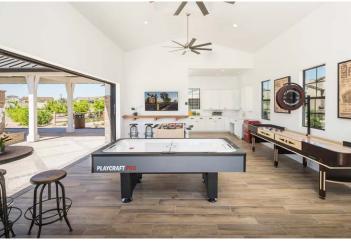

A loggia connects the community building and the restroom facility, forming an enclosed outdoor entertainment area highlighted by a large double-sided fireplace. The community building includes a kitchen, a variety of games and a retractable door for an expanded indoor/outdoor experience.