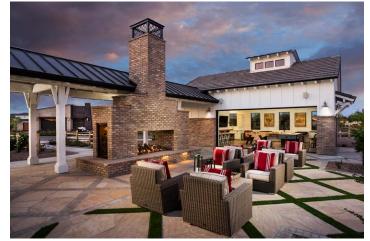

A loggia connects the community building and the restroom facility, forming an enclosed outdoor entertainment area highlighted by a large double-sided fireplace. The community building includes a kitchen, a variety of games and a retractable door for an expanded indoor/outdoor experience.