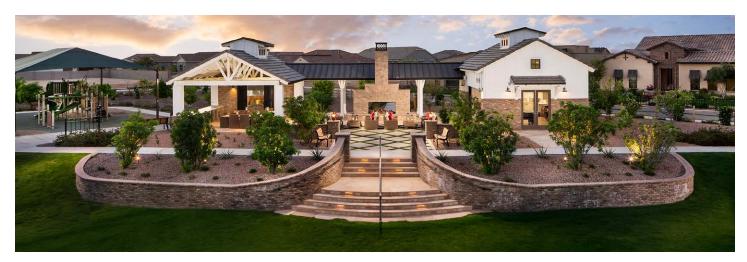

## **CALLIANDRA ESTATES CLUBHOUSE**

Client: Toll Brothers Location: Gilbert, AZ

Product Type: Community Indoor/Outdoor Amenity Center

Services: Architecture

Size: 3,350 sf

This unique amenity center is located in the gated community of Calliandra Estates. The clubhouse reflects the beauty of the neighborhood with its unique styling and attention to detail.

A loggia connects the community building and the restroom facility, forming an enclosed outdoor entertainment area highlighted by a large double-sided fireplace. The community building includes a kitchen, a variety of games and a retractable door for an expanded indoor/outdoor experience.