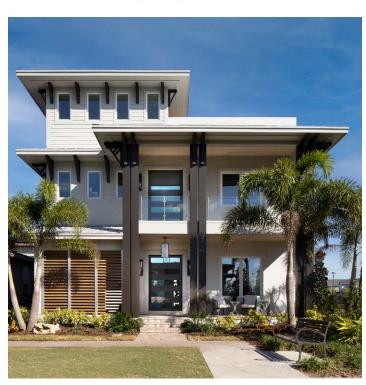

Certifications: NGBS Emerald Certified + Net Zero Energy + Wellness, EPA Energy Star, EPA Indoor AirPlus,

HERS Score - 15

The design team focused on creating a more attainable design that can be reproduced in a variety of locations with a few small tweaks. The kitchen features an oversized island ideal for everyday casual use. The main living space opens up to the interior courtyard with a beautiful outdoor entertainment area and the garage is designed to become an extension of the entertainment area.

The second level features a large en suite with its own entry from the garage as well as a connected flex space. Every room in the home opens to the courtyard for a fully connected indoor/outdoor experience. An elevator near the front entry wine cellar leads to the third level rooftop deck. This level offers prime entertainment with a full outdoor kitchen, expansive seating and spectacular views.