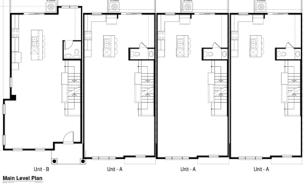

## PARK PLACE GLENVIEW - ROWHOMES

Client: The Drake Group Location: Glenview, IL

Product Type: For Sale 3-Story Rowhomes Services: Architecture, Land Planning

Total Units: 14

Unit Size: 2,113 sf to 2,117 sf

This small infill parcel features three for-sale product types, including rowhomes, attached duplexes, and detached patio homes. Classic styling on the street-facing rowhomes give way to unique duplex configurations that provides an innovative density solution. The elevations emphasize traditional design through the use of brick, horizontal and vertical siding and corbel detailing. All plans use windows on three or four sides, so interiors feel open and spacious.