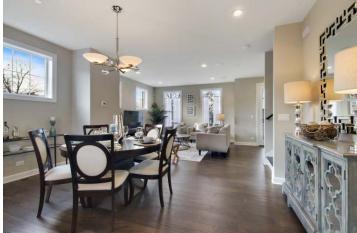

This small infill parcel features three for-sale product types, including rowhomes, attached duplexes, and detached patio homes. Classic styling on the street-facing rowhomes give way to unique duplex configurations that provides an innovative density solution. The elevations emphasize traditional design through the use of brick, horizontal and vertical siding and corbel detailing. All plans use windows on three or four sides, so interiors feel open and spacious.