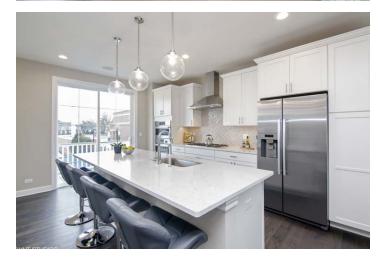

This small infill parcel features three for-sale product types, including rowhomes, attached duplexes, and detached patio homes. Classic styling on the street-facing rowhomes give way to unique duplex configurations that provides an innovative density solution. The elevations emphasize traditional design through the use of brick, horizontal and vertical siding and corbel detailing. All plans use windows on three or four sides, so interiors feel open and spacious.