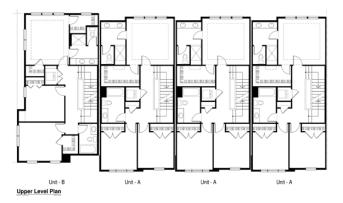

## PARK PLACE GLENVIEW - ROWHOMES

Client: The Drake Group Location: Glenview, IL

Product Type: For Sale 3-Story Rowhomes Services: Architecture, Land Planning

Total Units: 14

Unit Size: 2,113 sf to 2,117 sf

This small infill parcel features three for-sale product types, including rowhomes, attached duplexes, and detached patio homes. Classic styling on the street-facing rowhomes give way to unique duplex configurations that provides an innovative density solution. The elevations emphasize traditional design through the use of brick, horizontal and vertical siding and corbel detailing. All plans use windows on three or four sides, so interiors feel open and spacious.