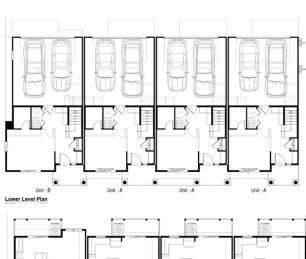

## PARK PLACE GLENVIEW - ROWHOMES

Client: The Drake Group Location: Glenview, IL

Product Type: For Sale 3-Story Rowhomes Services: Architecture, Land Planning

Total Units: 14

Unit Size: 2,113 sf to 2,117 sf

This small infill parcel features three for-sale product types, including rowhomes, attached duplexes, and detached patio homes. Classic styling on the street-facing rowhomes give way to unique duplex configurations that provides an innovative density solution. The elevations emphasize traditional design through the use of brick, horizontal and vertical siding and corbel detailing. All plans use windows on three or four sides, so interiors feel open and spacious.