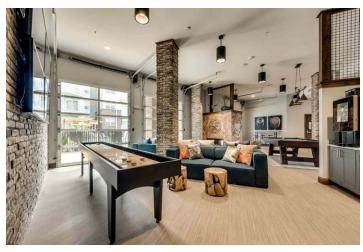

Total Units: 145

Total Bed Spaces: 502

Studio, 1, 2, 3, 4 and 5 Bedroom Units

Site Size: 2.49 Acres Density: 201 Beds per Acre

Parking Type: Structured Parking Deck Wrap

Located directly adjacent to the Sam Houston State University campus, The Armory features one- to five-bedroom units with 13 varying floor plans. The exterior cladding is made up of brick and vinyl siding and articulated angled blocks carve out the windows and add dimension to the streetscape. Amenities include a pool with an outdoor grilling/kitchen, dog run, fitness center, interior courtyard with putting green, rooftop deck, spacious clubhouse, coffee bar lounge and more.