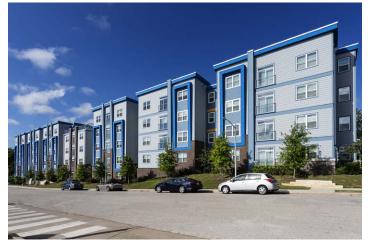

## THE ARMORY

Client: Stonemont Financial Group

Location: Huntsville, TX

Product Type: Student Housing near Sam Houston State University

Services: Architecture

Construction Type: 5- to 6-Story Type 3A Wood Frame Wrap

Total Units: 145

Total Bed Spaces: 502

Studio, 1, 2, 3, 4 and 5 Bedroom Units

Site Size: 2.49 Acres Density: 201 Beds per Acre

Parking Type: Structured Parking Deck Wrap

Located directly adjacent to the Sam Houston State University campus, The Armory features one- to five-bedroom units with 13 varying floor plans. The exterior cladding is made up of brick and vinyl siding and articulated angled blocks carve out the windows and add dimension to the streetscape. Amenities include a pool with an outdoor grilling/kitchen, dog run, fitness center, interior courtyard with putting green, rooftop deck, spacious clubhouse, coffee bar lounge and more.