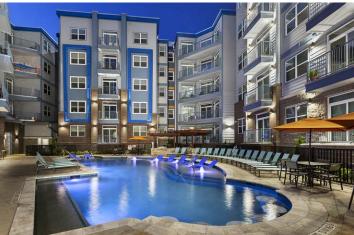

Total Units: 145

Total Bed Spaces: 502

Studio, 1, 2, 3, 4 and 5 Bedroom Units

Site Size: 2.49 Acres Density: 201 Beds per Acre

Parking Type: Structured Parking Deck Wrap

Located directly adjacent to the Sam Houston State University campus, The Armory features one- to five-bedroom units with 13 varying floor plans. The exterior cladding is made up of brick and vinyl siding and articulated angled blocks carve out the windows and add dimension to the streetscape. Amenities include a pool with an outdoor grilling/kitchen, dog run, fitness center, interior courtyard with putting green, rooftop deck, spacious clubhouse, coffee bar lounge and more.