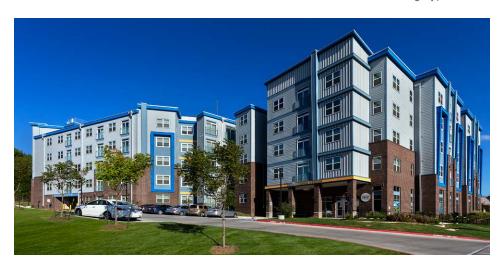

## THE ARMORY

Client: Stonemont Financial Group

Location: Huntsville, TX

Product Type: Student Housing near Sam Houston State University

Services: Architecture

Construction Type: 5- to 6-Story Type 3A Wood Frame Wrap

Total Units: 145

Total Bed Spaces: 502

Studio, 1, 2, 3, 4 and 5 Bedroom Units

Site Size: 2.49 Acres Density: 201 Beds per Acre

Parking Type: Structured Parking Deck Wrap

Located directly adjacent to the Sam Houston State University campus, The Armory features one- to five-bedroom units with 13 varying floor plans. The exterior cladding is made up of brick and vinyl siding and articulated angled blocks carve out the windows and add dimension to the streetscape. Amenities include a pool with an outdoor grilling/kitchen, dog run, fitness center, interior courtyard with putting green, rooftop deck, spacious clubhouse, coffee bar lounge and more.