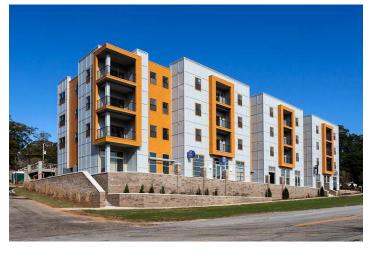

## **PLAZA ONE 89**

Client: Stonemont Financial Group

Location: Clemson, SC

Product Type: Student Housing near Clemson University

- 4-Story Mixed Use

Services: Architecture Total Units: 12

Total Bed Spaces: 42 2 and 4 Bedroom Units Unit Size: 828 sf to 1,400 sf Site Size: 0.92 Acres Density: 45 Beds per Acre Commercial: 7,100 sf

Located just across the street from the Clemson University campus and stadium, Plaza One 89 is a student housing community featuring fully-furnished rooms with high end finishes, making it the top choice for students. Open floor plans, balconies and large kitchen islands are perfect for hosting game day parties and study sessions. Communal spaces abound with amenities including a shaded rooftop terrace and entertainment space. The mixed use building has ground floor shops and restaurants.