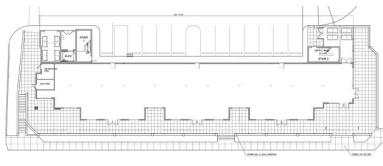

## **PLAZA ONE 89**

Client: Stonemont Financial Group

Location: Clemson, SC

Product Type: Student Housing near Clemson University

- 4-Story Mixed Use

Services: Architecture Total Units: 12

Total Bed Spaces: 42 2 and 4 Bedroom Units Unit Size: 828 sf to 1,400 sf Site Size: 0.92 Acres Density: 45 Beds per Acre Commercial: 7,100 sf