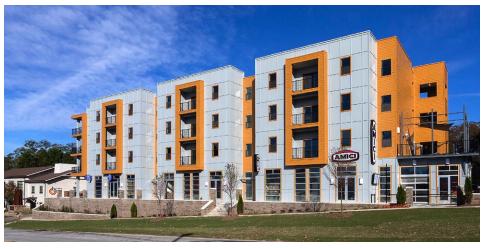

## **PLAZA ONE 89**

Client: Stonemont Financial Group

Location: Clemson, SC

Product Type: Student Housing near Clemson University

- 4-Story Mixed Use

Services: Architecture Total Units: 12

Total Bed Spaces: 42 2 and 4 Bedroom Units Unit Size: 828 sf to 1,400 sf Site Size: 0.92 Acres Density: 45 Beds per Acre Commercial: 7,100 sf

Located just across the street from the Clemson University campus and stadium, Plaza One 89 is a student housing community featuring fully-furnished rooms with high end finishes, making it the top choice for students. Open floor plans, balconies and large kitchen islands are perfect for hosting game day parties and study sessions. Communal spaces abound with amenities including a shaded rooftop terrace and entertainment space. The mixed use building has ground floor shops and restaurants.