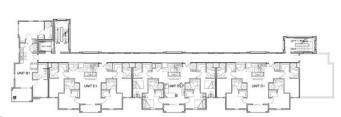

## **PLAZA ONE 89**

Client: Stonemont Financial Group

Location: Clemson, SC

Product Type: Student Housing near Clemson University

- 4-Story Mixed Use

Services: Architecture Total Units: 12

Total Bed Spaces: 42 2 and 4 Bedroom Units Unit Size: 828 sf to 1,400 sf Site Size: 0.92 Acres Density: 45 Beds per Acre Commercial: 7,100 sf

Located just across the street from the Clemson University campus and stadium, Plaza One 89 is a student housing community featuring fully-furnished rooms with high end finishes, making it the top choice for students. Open floor plans, balconies and large kitchen islands are perfect for hosting game day parties and study sessions. Communal spaces abound with amenities including a shaded rooftop terrace and entertainment space. The mixed use building has ground floor shops and restaurants.