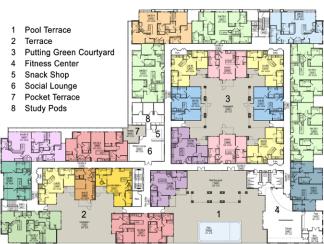

Parking; Pre-Manufactured Light-Gauge Steel Frame

Total Units: 139
Total Bed Spaces: 391

Studio, 1, 2, 3 and 4 Bedroom Units

Site Size: 1.15 Acres

Density: 340 Beds per Acre

A three-level structured parking garage creates a decidedly urban streetscape for this infill student housing development. Amenity spaces and residential units top the parking structure, and a creative building footprint leads to a variety of niche spaces ideal for small study groups and social interaction. Larger events can take advantage of the elevated pool deck and associated club spaces or make use of the seventh floor lounge and patio, featuring unencumbered views of campus and the nearby football stadium.