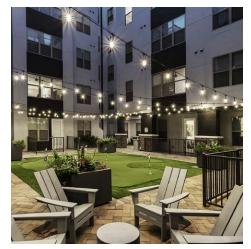

Parking; Pre-Manufactured Light-Gauge Steel Frame

Total Units: 139
Total Bed Spaces: 391

Studio, 1, 2, 3 and 4 Bedroom Units

Site Size: 1.15 Acres

Density: 340 Beds per Acre

A three-level structured parking garage creates a decidedly urban streetscape for this infill student housing development. Amenity spaces and residential units top the parking structure, and a creative building footprint leads to a variety of niche spaces ideal for small study groups and social interaction. Larger events can take advantage of the elevated pool deck and associated club spaces or make use of the seventh floor lounge and patio, featuring unencumbered views of campus and the nearby football stadium.