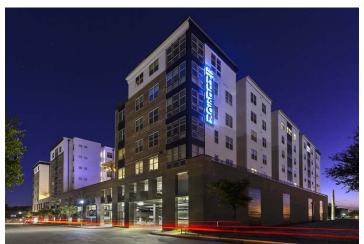

Parking; Pre-Manufactured Light-Gauge Steel Frame

Total Units: 139
Total Bed Spaces: 391

Studio, 1, 2, 3 and 4 Bedroom Units

Site Size: 1.15 Acres

Density: 340 Beds per Acre

A three-level structured parking garage creates a decidedly urban streetscape for this infill student housing development. Amenity spaces and residential units top the parking structure, and a creative building footprint leads to a variety of niche spaces ideal for small study groups and social interaction. Larger events can take advantage of the elevated pool deck and associated club spaces or make use of the seventh floor lounge and patio, featuring unencumbered views of campus and the nearby football stadium.