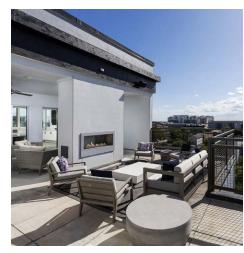

Parking; Pre-Manufactured Light-Gauge Steel Frame

Total Units: 139
Total Bed Spaces: 391

Studio, 1, 2, 3 and 4 Bedroom Units

Site Size: 1.15 Acres

Density: 340 Beds per Acre

A three-level structured parking garage creates a decidedly urban streetscape for this infill student housing development. Amenity spaces and residential units top the parking structure, and a creative building footprint leads to a variety of niche spaces ideal for small study groups and social interaction. Larger events can take advantage of the elevated pool deck and associated club spaces or make use of the seventh floor lounge and patio, featuring unencumbered views of campus and the nearby football stadium.