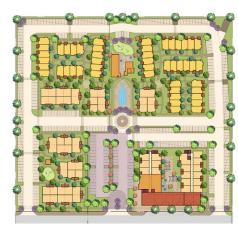

## **BLOOMINGTON GROVE & LILLIAN COURT - SENIOR**

Client: The Related Companies Location: San Bernardino, CA

Product Type: LIHTC Senior Apartments Services: Architecture, Land Planning

Total Units: 70 Senior Units

## AWARD WINNER

The mixed use community of Bloomington Grove & Lillian Court is designed as a sustainable, inclusive campus that is catalyzing change in the area. The intergenerational residential development, built on nine acres of County land over multiple phases, brings together unit allocations, resident resources, and community amenities that support the County's effort to house underserved populations. The California Mission style featuring stucco walls, balconies, shutters and classic red roofs recalls the original vernacular architecture of the region.