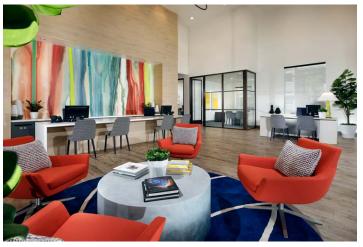

## **AXIOM TUSTIN CLUBHOUSE**

Client: Raintree Development

Location: Tustin, CA

Product Type: Infill Apartment Community Clubhouse

Services: Architecture

Size: 2,873 sf

This infill clubhouse is the anchor within the Axiom Tustin apartment community. The exterior features unique and sharp angles to add visual appeal to the stucco siding. Inside, high ceilings and the use of bright colors emphasize the modern feel of the design. Amenities include leasing, private offices and conference room, large communal space and a partially covered outdoor patio.