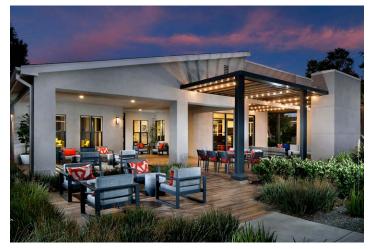

## **AXIOM TUSTIN CLUBHOUSE**

Client: Raintree Development

Location: Tustin, CA

Product Type: Infill Apartment Community Clubhouse

Services: Architecture

Size: 2,873 sf

This infill clubhouse is the anchor within the Axiom Tustin apartment community. The exterior features unique and sharp angles to add visual appeal to the stucco siding. Inside, high ceilings and the use of bright colors emphasize the modern feel of the design. Amenities include leasing, private offices and conference room, large communal space and a partially covered outdoor patio.