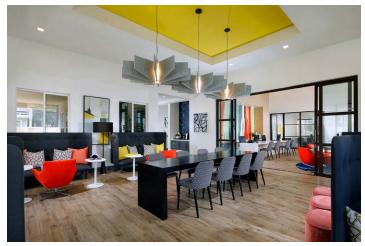

## **AXIOM TUSTIN CLUBHOUSE**

Client: Raintree Development

Location: Tustin, CA

Product Type: Infill Apartment Community Clubhouse

Services: Architecture

Size: 2,873 sf

This infill clubhouse is the anchor within the Axiom Tustin apartment community. The exterior features unique and sharp angles to add visual appeal to the stucco siding. Inside, high ceilings and the use of bright colors emphasize the modern feel of the design. Amenities include leasing, private offices and conference room, large communal space and a partially covered outdoor patio.