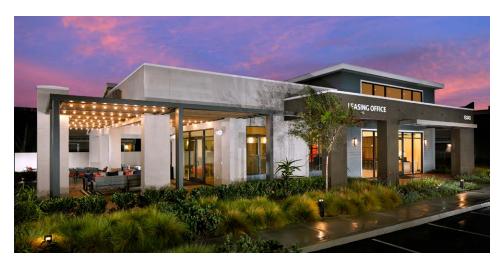

## **AXIOM TUSTIN CLUBHOUSE**

Client: Raintree Development

Location: Tustin, CA

Product Type: Infill Apartment Community Clubhouse

Services: Architecture

Size: 2,873 sf

This infill clubhouse is the anchor within the Axiom Tustin apartment community. The exterior features unique and sharp angles to add visual appeal to the stucco siding. Inside, high ceilings and the use of bright colors emphasize the modern feel of the design. Amenities include leasing, private offices and conference room, large communal space and a partially covered outdoor patio.