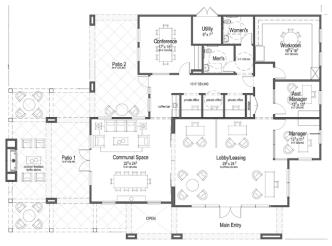

## **AXIOM TUSTIN CLUBHOUSE**

Client: Raintree Development

Location: Tustin, CA

Product Type: Infill Apartment Community Clubhouse

Services: Architecture

Size: 2,873 sf

This infill clubhouse is the anchor within the Axiom Tustin apartment community. The exterior features unique and sharp angles to add visual appeal to the stucco siding. Inside, high ceilings and the use of bright colors emphasize the modern feel of the design. Amenities include leasing, private offices and conference room, large communal space and a partially covered outdoor patio.