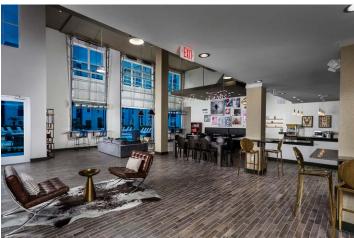

Total Bed Spaces: 404

Studio, 2, 3, 4 & 5 Bedroom Units

Site Size: 2.06 Acres Density: 196 Beds per Acre

Parking Type: Structured Parking Deck Wrap

A short walk to campus, Gather Uptown is an Art Deco inspired five-story student housing community that accommodates more than 400 residents and includes a multi-story parking deck. Units offer private bedroom suites and plenty of circulation space connecting shared common areas. The building offers extensive community amenities: an integrated clubhouse with exercise room, study rooms, game lounge, collaborative work lounge and café. Outside, students enjoy lounging by the pool or taking in campus views from the unique roof deck.