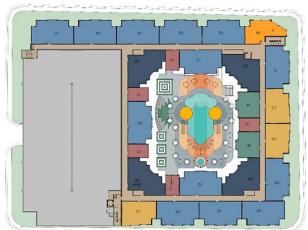

## **GATHER UPTOWN**

Client: Rael Development Location: Greenville, NC

Product Type: Student Housing near East Carolina University

Services: Architecture

Construction Type: 5-Story Type IIIA Wood Frame

Total Units: 128

Total Bed Spaces: 404

Studio, 2, 3, 4 & 5 Bedroom Units

Site Size: 2.06 Acres Density: 196 Beds per Acre

Parking Type: Structured Parking Deck Wrap

A short walk to campus, Gather Uptown is an Art Deco inspired five-story student housing community that accommodates more than 400 residents and includes a multi-story parking deck. Units offer private bedroom suites and plenty of circulation space connecting shared common areas. The building offers extensive community amenities: an integrated clubhouse with exercise room, study rooms, game lounge, collaborative work lounge and café. Outside, students enjoy lounging by the pool or taking in campus views from the unique roof deck.