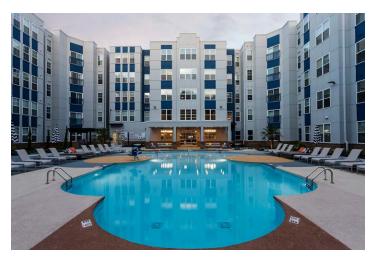

Total Bed Spaces: 404

Studio, 2, 3, 4 & 5 Bedroom Units

Site Size: 2.06 Acres Density: 196 Beds per Acre

Parking Type: Structured Parking Deck Wrap

A short walk to campus, Gather Uptown is an Art Deco inspired five-story student housing community that accommodates more than 400 residents and includes a multi-story parking deck. Units offer private bedroom suites and plenty of circulation space connecting shared common areas. The building offers extensive community amenities: an integrated clubhouse with exercise room, study rooms, game lounge, collaborative work lounge and café. Outside, students enjoy lounging by the pool or taking in campus views from the unique roof deck.