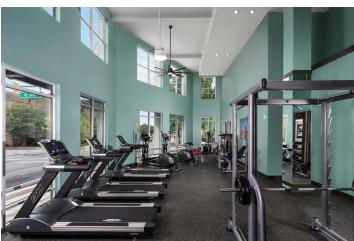

Total Bed Spaces: 404

Studio, 2, 3, 4 & 5 Bedroom Units

Site Size: 2.06 Acres Density: 196 Beds per Acre

Parking Type: Structured Parking Deck Wrap

A short walk to campus, Gather Uptown is an Art Deco inspired five-story student housing community that accommodates more than 400 residents and includes a multi-story parking deck. Units offer private bedroom suites and plenty of circulation space connecting shared common areas. The building offers extensive community amenities: an integrated clubhouse with exercise room, study rooms, game lounge, collaborative work lounge and café. Outside, students enjoy lounging by the pool or taking in campus views from the unique roof deck.