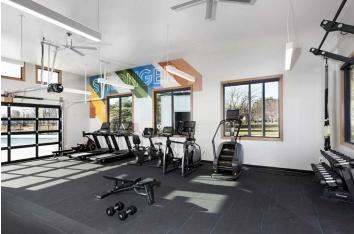

## WINWOOD APARTMENTS CLUBHOUSE

Client: R&R Realty Location: Johnston, IA

Product Type: Apartment Community Clubhouse

Services: Architecture

Size: 6,072 sf

This new clubhouse located among the existing Winwood Apartments complex creates an anchor in this tight knit community. The entry features a pop out two-story ceiling with high glass windows to bring in tons of natural light. The cohesive design carries all the way through to each room, making it feel like a luxury getaway spot. Features include a resort-style pool, community working space, coffee bar, dog wash station, game room, yoga space, fitness center and more.