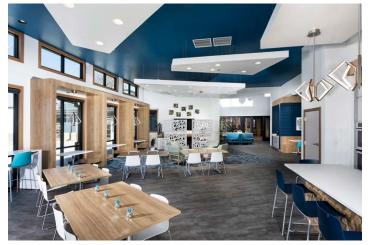

## WINWOOD APARTMENTS CLUBHOUSE

Client: R&R Realty Location: Johnston, IA

Product Type: Apartment Community Clubhouse

Services: Architecture

Size: 6,072 sf

This new clubhouse located among the existing Winwood Apartments complex creates an anchor in this tight knit community. The entry features a pop out two-story ceiling with high glass windows to bring in tons of natural light. The cohesive design carries all the way through to each room, making it feel like a luxury getaway spot. Features include a resort-style pool, community working space, coffee bar, dog wash station, game room, yoga space, fitness center and more.