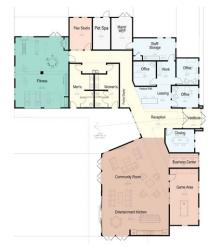

## WINWOOD APARTMENTS CLUBHOUSE

Client: R&R Realty Location: Johnston, IA

Product Type: Apartment Community Clubhouse

Services: Architecture

Size: 6,072 sf

This new clubhouse located among the existing Winwood Apartments complex creates an anchor in this tight knit community. The entry features a pop out two-story ceiling with high glass windows to bring in tons of natural light. The cohesive design carries all the way through to each room, making it feel like a luxury getaway spot. Features include a resort-style pool, community working space, coffee bar, dog wash station, game room, yoga space, fitness center and more.