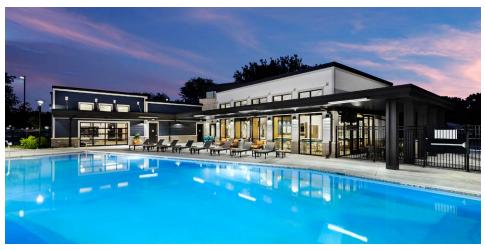

## WINWOOD APARTMENTS CLUBHOUSE

Client: R&R Realty Location: Johnston, IA

Product Type: Apartment Community Clubhouse

Services: Architecture

Size: 6,072 sf

This new clubhouse located among the existing Winwood Apartments complex creates an anchor in this tight knit community. The entry features a pop out two-story ceiling with high glass windows to bring in tons of natural light. The cohesive design carries all the way through to each room, making it feel like a luxury getaway spot. Features include a resort-style pool, community working space, coffee bar, dog wash station, game room, yoga space, fitness center and more.