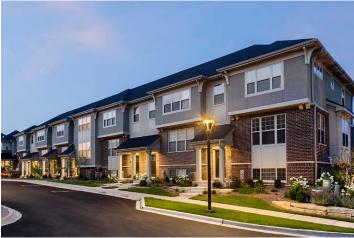

Unit Size: 1,965 sf to 2,283 sf

Site Size: 11.2 Acres Density: 21 du/ac

This neighborhood contains both flats and townhomes for rent, which will attract a variety of residents. The townhomes are oneof-a-kind, with large balconies and overhead trellises, corbels and brick throughout the exterior. The streetscape exudes curb appeal and neighborhood inclusivity, enhanced by rear load garages. Within the community is a clubhouse, pool with a large sundeck, outdoor entertaining spaces, fitness center, bocce ball courts, a media lounge and more.