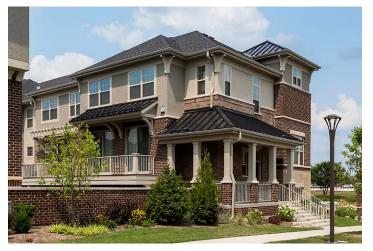

Unit Size: 1,965 sf to 2,283 sf

Site Size: 11.2 Acres Density: 21 du/ac

This neighborhood contains both flats and townhomes for rent, which will attract a variety of residents. The townhomes are oneof-a-kind, with large balconies and overhead trellises, corbels and brick throughout the exterior. The streetscape exudes curb appeal and neighborhood inclusivity, enhanced by rear load garages. Within the community is a clubhouse, pool with a large sundeck, outdoor entertaining spaces, fitness center, bocce ball courts, a media lounge and more.