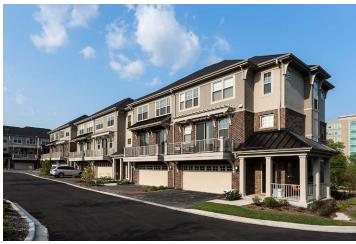

Unit Size: 1,965 sf to 2,283 sf

Site Size: 11.2 Acres Density: 21 du/ac

This neighborhood contains both flats and townhomes for rent, which will attract a variety of residents. The townhomes are oneof-a-kind, with large balconies and overhead trellises, corbels and brick throughout the exterior. The streetscape exudes curb appeal and neighborhood inclusivity, enhanced by rear load garages. Within the community is a clubhouse, pool with a large sundeck, outdoor entertaining spaces, fitness center, bocce ball courts, a media lounge and more.