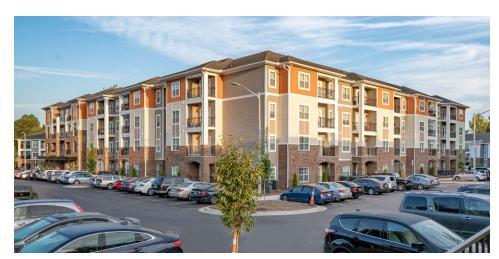

## **EASTERN ON 10TH**

Client: Preiss Company Location: Greenville, NC

Product Type: Student Housing near East Carolina University –

Services: Architecture

Construction Type: Type VA Garden Style

Total Units: 163

Total Bed Spaces: 425 1, 2 and 3 Bedroom Units Site Size: 10.85 Acres Density: 39 Beds per Acre Integrated Clubhouse: 5,800 sf

Located just over a mile from the campus of East Carolina University, this community offers housing for 425 residents in its three garden-style, open-breezeway buildings. Each unit features a private balcony, individual bedroom suites and great room style common areas. The leasing office and clubhouse are integrated into the largest building, and outdoor amenities include a courtyard and pool. Specialty spaces abound in the clubhouse, including private study suites, a group maker space and plenty of comfortable lounge areas.