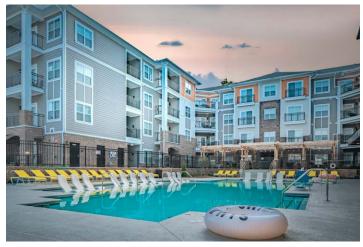

Total Bed Spaces: 425 1, 2 and 3 Bedroom Units Site Size: 10.85 Acres Density: 39 Beds per Acre Integrated Clubhouse: 5,800 sf

Located just over a mile from the campus of East Carolina University, this community offers housing for 425 residents in its three garden-style, open-breezeway buildings. Each unit features a private balcony, individual bedroom suites and great room style common areas. The leasing office and clubhouse are integrated into the largest building, and outdoor amenities include a courtyard and pool. Specialty spaces abound in the clubhouse, including private study suites, a group maker space and plenty of comfortable lounge areas.