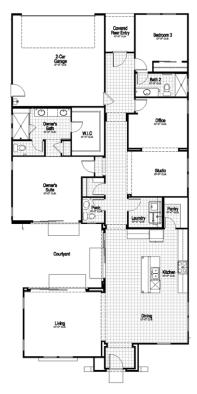

## **CROCKER VILLAGE - ALLEY ROW - RESIDENCE 6**

Client: Petrovich Development/BlackPine Communities

Location: Sacramento, CA

Product Type: Single Family Rear Load Home

Services: Architecture

Size: 2,129 sf 3 Bedrooms + Den

2.5 Bathrooms

2-Car Garage

AWARD WINNER

This home is part of a new downtown Sacramento neighborhood seeking to balance classic architecture that blends well with surrounding neighborhoods while offering modern experiences, injecting a designer aesthetic with comforting familiarity, and blending suburban living with an urban downtown lifestyle. The well-detailed Spanish elevation style cottage embraces classically minded move-down buyers seeking a historical old-world yet urban feel. A major selling point of this home is the carved out private outdoor courtyard that feeds light, openness and views to the main living spaces – great room, kitchen and the primary suite.