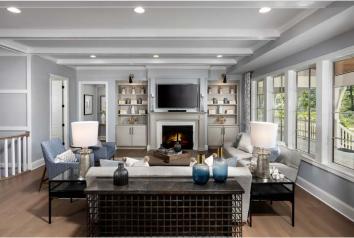

This community is full of rich history dating back to 1905 and ties to F. Scott Fitzgerald's inspiration for his famous novel, The Great Gatsby. The community spaces are replicas of the original structures with a few true original pieces used, including the barn doors and the cupola. The homes were designed to be true to each architectural style from farmhouse to traditional. The open floor plan with formal dining space, butlers pantry, and primary suite on the first floor makes it perfect for the 55+ demographic.