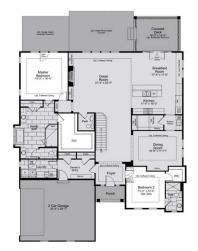

## **WESTLEIGH FARM**

Client: North Shore Builders Location: Lake Forest, IL

Product Type: Single Family Homes and Community Clubhouse

Services: Architecture

Unit Size: 2,786 sf to 3,152 sf

3 to 4 Bedrooms 3.5 Bathrooms

This community is full of rich history dating back to 1905 and ties to F. Scott Fitzgerald's inspiration for his famous novel, The Great Gatsby. The community spaces are replicas of the original structures with a few true original pieces used, including the barn doors and the cupola. The homes were designed to be true to each architectural style from farmhouse to traditional. The open floor plan with formal dining space, butlers pantry, and primary suite on the first floor makes it perfect for the 55+ demographic.