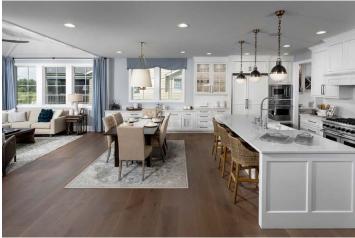

This community is full of rich history dating back to 1905 and ties to F. Scott Fitzgerald's inspiration for his famous novel, The Great Gatsby. The community spaces are replicas of the original structures with a few true original pieces used, including the barn doors and the cupola. The homes were designed to be true to each architectural style from farmhouse to traditional. The open floor plan with formal dining space, butlers pantry, and primary suite on the first floor makes it perfect for the 55+ demographic.