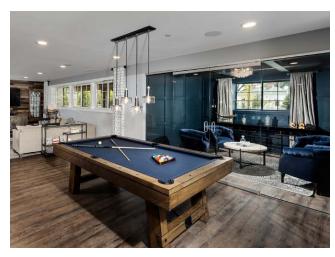

This community is full of rich history dating back to 1905 and ties to F. Scott Fitzgerald's inspiration for his famous novel, The Great Gatsby. The community spaces are replicas of the original structures with a few true original pieces used, including the barn doors and the cupola. The homes were designed to be true to each architectural style from farmhouse to traditional. The open floor plan with formal dining space, butlers pantry, and primary suite on the first floor makes it perfect for the 55+ demographic.