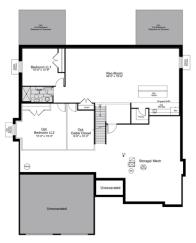

## **WESTLEIGH FARM**

Client: North Shore Builders Location: Lake Forest, IL

Product Type: Single Family Homes and Community Clubhouse

Services: Architecture

Unit Size: 2,786 sf to 3,152 sf

3 to 4 Bedrooms 3.5 Bathrooms

This community is full of rich history dating back to 1905 and ties to F. Scott Fitzgerald's inspiration for his famous novel, The Great Gatsby. The community spaces are replicas of the original structures with a few true original pieces used, including the barn doors and the cupola. The homes were designed to be true to each architectural style from farmhouse to traditional. The open floor plan with formal dining space, butlers pantry, and primary suite on the first floor makes it perfect for the 55+ demographic.